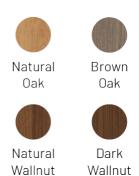

ve shipment
- Easy to cut and readjust to the room's requirements
- Can be glued or screwed to walls and ceilings
- Free of wood, metal nails and with joints almost invisible
- Sustainable, by being manufactured with High Density VicPET Wool, a material produced mainly from recycled plastic bottles
- · Low-emissions material, for good air quality, without irritating skin or eyes
- A green product suitable for green projects certification
- Sound absorption properties to control medium and high frequencies, engineered at Vicoustic research lab for VicPET Wool
- Humidity resistant with no dust generation during handling
- Washable and easy to clean, simply by using a sponge and water
- Fits perfectly with the rest of the Vicoustic product range

# Performance



## **Available Finishes\***



\* Different batches may show a color variation

#### Dimensions\*\*

a) 2400x595x12mm / 94.5" x 23.4" x 0.47"
b) 2700x595x12mm / 106.3" x 23.4" x 0.47"

 $^{\ast\ast}$  For each panel. Please notice that the dimensions of these panels have a tolerance of +/- 2mm

### **Packing Information**

Units per box: 2 or 4

# Box:

- a) 240cm Version: Box2: 2438x628x38mm / 96" x 24.7" x 1.5" Box4: 2438x628x64mm / 96" x 24.7" x 2.52"
- b) 270cm version: Box2: 2738x628x38mm / 107.8" x 24.7" x 1.5" Box4: 2738x628x64mm / 107.8" x 24.7" x 1.5"

#### Box Gross Weight:

- a) 240cm Version: Box2: 11,34kg / 25 lbs
- Box4: 20,5kg / 45 lbs b) 270cm version:
  - Box2: 12,7kg / 28 lbs Box4: 23.1kg / 51 lbs

#### **Technical Information**

Material: High density VicPet Wool and Laminate

#### Fire Rating:

• C