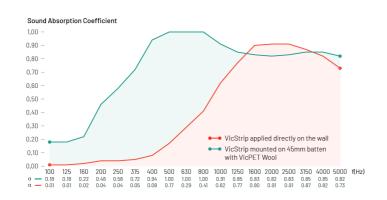

nd apply, offering less expensive shipment
- Easy to cut and readjust to the room's requirements
- Can be glued or screwed to walls and ceilings
- Free of wood, metal nails and with joints almost invisible
- Sustainable, by being manufactured with High Density VicPET Wool, a material produced mainly from recycled plastic bottles
- · Low-emissions material, for good air quality, without irritating skin or eyes
- A green product suitable for green projects certification
- Sound absorption properties to control medium and high frequencies, engineered at Vicoustic research lab for VicPET Wool
- Humidity resistant with no dust generation during handling
- Washable and easy to clean, simply by using a sponge and water
- Fits perfectly with the rest of the Vicoustic product range

# Performance



## **Available Finishes\***



\* Different batches may show a color variation

#### Dimensions\*\*

a) 2400x595x12mm / 94.5" x 23.4" x 0.47"
b) 2700x595x12mm / 106.3" x 23.4" x 0.47"

 $^{\ast\ast}$  For each panel. Please notice that the dimensions of these panels have a tolerance of +/- 2mm

### **Packing Information**

Units per box: 2 or 4

# Box:

- a) 240cm Version: Box2: 2438x628x38mm / 96" x 24.7" x 1.5" Box4: 2438x628x64mm / 96" x 24.7" x 2.52"
- b) 270cm version: Box2: 2738x628x38mm / 107.8" x 24.7" x 1.5" Box4: 2738x628x64mm / 107.8" x 24.7" x 1.5"

#### Box Gross Weight:

- a) 240cm Version: Box2: 11,34kg / 25 lbs
- Box4: 20,5kg / 45 lbs b) 270cm version:
  - Box2: 12,7kg / 28 lbs Box4: 23.1kg / 51 lbs

#### **Technical Information**

Material: High density VicPet Wool and L