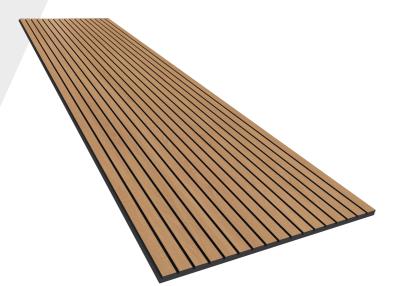

# Description

VicStrip is a new innovative approach to slat panels by introducing Laminated VicPET Wool free of wood, making it more sustainable, flexible and lightweight.

VicStrip was drawn with the lines of contemporary styling decorative wall panels, for anyone that wishes to provide offices, restaurants, hotels, and homes with a design embellished solution amid the added value of removing sound reverberation.

# Features

- Lightweight, making it easy to transport, and apply, offering less expensive shipment
- Easy to cut and readjust to the room's requirements
- Can be glued or screwed to walls and ceilings
- Free of wood, metal nails and with joints almost invisible
- Sustainable, by being manufactured with High Density VicPET Wool, a material produced mainly from recycled plastic bottles
- · Low-emissions material, for good air quality, without irritating skin or eyes
- A green product suitable for green projects certification
- Sound absorption properties to control medium and high frequencies, engineered at Vicoustic research lab for VicPET Wool
- Humidity resistant with no dust generation during handling
- Washable and easy to clean, simply by using a sponge and water
- Fits perfectly with the rest of the Vicoustic product range