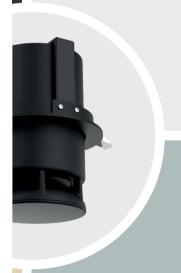

#### **Spottune Omni Specs**

Wireless smart speaker, digital amp, dsp.

Frequency: 50 - 15000 Hz Amplifier: ~50W digital class

D. Dimensions: H: 200 mm Diameter: 115 mm

Available with global track adapter system or with cord

#### **Omni Speaker Colors**