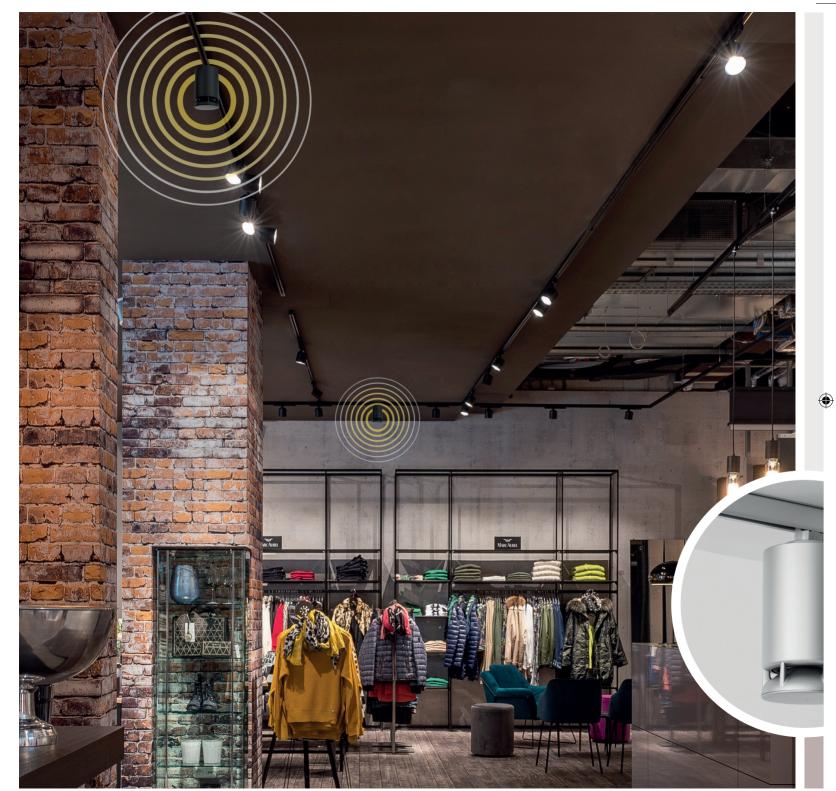

# Experience

- OmniExperience<sup>™</sup> sound technology
- Superior sound and comfort
- Award-winning design

Spottune has been developed with a unique OmniExperience™ technology that provides its outstanding sound quality. The omnidirectional feature allows the speaker to deliver balanced audio frequencies all over the entire room, which provides consistent sound even at low volumes. Due to this technology, everyone can receive an equally pleasant audio experience regardless of their position in the room. On top of excellent sound, Spottune features an award-winning, minimalistic design.

#### Convenience

- Easy installation and relocation
- Flexible streaming box
- Built-in, all-in-one solution

As the speakers are compatible with lighting track systems, their installation and relocation is extremely simple, and takes less than 2 minutes. The flexible streaming box allows for easy adjustment to any store layout or environment, and effortless control of different areas within a store. The smart built-in features make the speaker a convenient all-in-one solution. Additionally, the wireless feature makes the speaker's implementation even simpler and provides it with a neat appearance.

# Our OmniExperience™ **technology**

Spottune's omnidirectional speaker technology is the new generation of smart audio systems, and a trailblazing innovation on the market. Thanks to the constant circulation of sound waves, the speaker guarantees seamless audio coverage all over the room instead of being focused on one area.

Since all frequencies are transmitted to the entire room, Spottune provides improved sound at low volumes, which means greater comfort for both visitors and staff. This unique technology creates a whole new and enhanced visitor experience with an environment that engages all the senses; introducing OmniExperience $^{\text{TM}}$  delivered by Spottune.