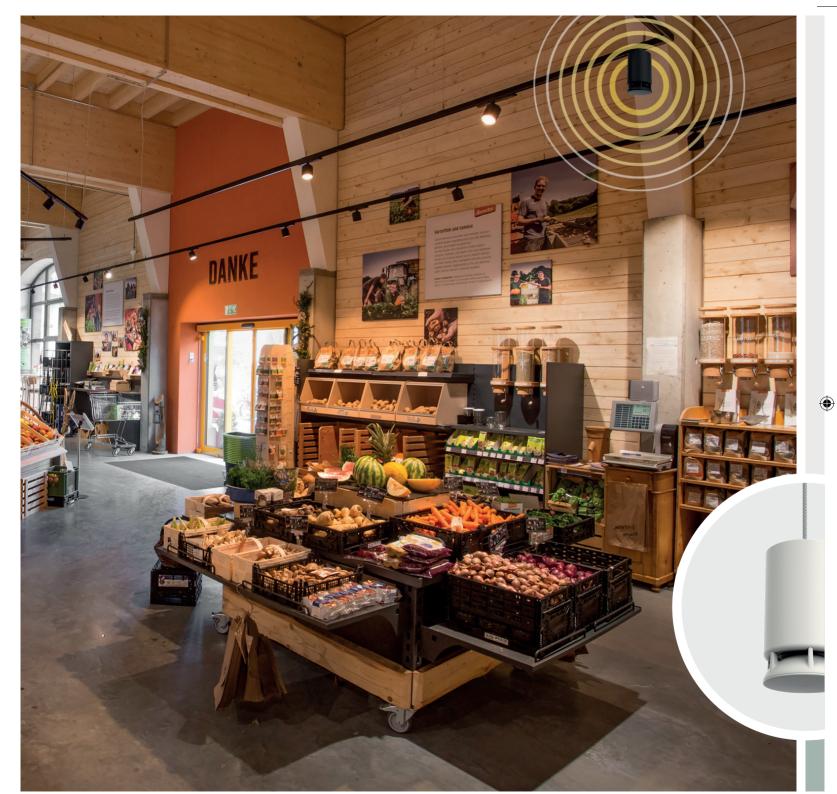

# Experience

- OmniExperience<sup>™</sup> sound technology
- Superior sound and comfort
- Award-winning design

Spottune has been developed with a unique OmniExperience™ technology that provides its outstanding sound quality. The omnidirectional feature allows the speaker to deliver balanced audio frequencies all over the entire room, which provides consistent sound even at low volumes. Due to this technology, everyone can receive an equally pleasant audio experience regardless of their position in the room. On top of excellent sound, Spottune features an award-winning, minimalistic design.

#### Convenience

- Easy installation and relocation
- Flexible streaming box
- Built-in, all-in-one solution

As the speakers are compatible with lighting track systems, their installation and relocation is extremely simple, and takes less than 2 minutes. The flexible streaming box allows for easy adjustment to any store layout or environment, and effortless control of different areas within a store. The smart built-in features make the speaker a convenient all-in-one solution. Additionally, the wireless feature makes the speaker's implementation even simpler and provides it with a neat appearance.

# Our OmniExperience™ **technology**

Spottune's omnidirectional speaker technology is the new generation of smart audio systems, and a trailblazing innovation on the market. Thanks to the constant circulation of sound waves, the speaker guarantees seamless audio coverage all over the room instead of being focused on one area.

Since all frequencies are transmitted to the entire room, Spottune provides improved sound at low volumes, which means greater comfort for both visitors and staff. This unique technology creates a whole new and enhanced visitor experience with an environment that engages all the senses; introducing OmniExperience $^{\text{TM}}$  delivered by Spottune.