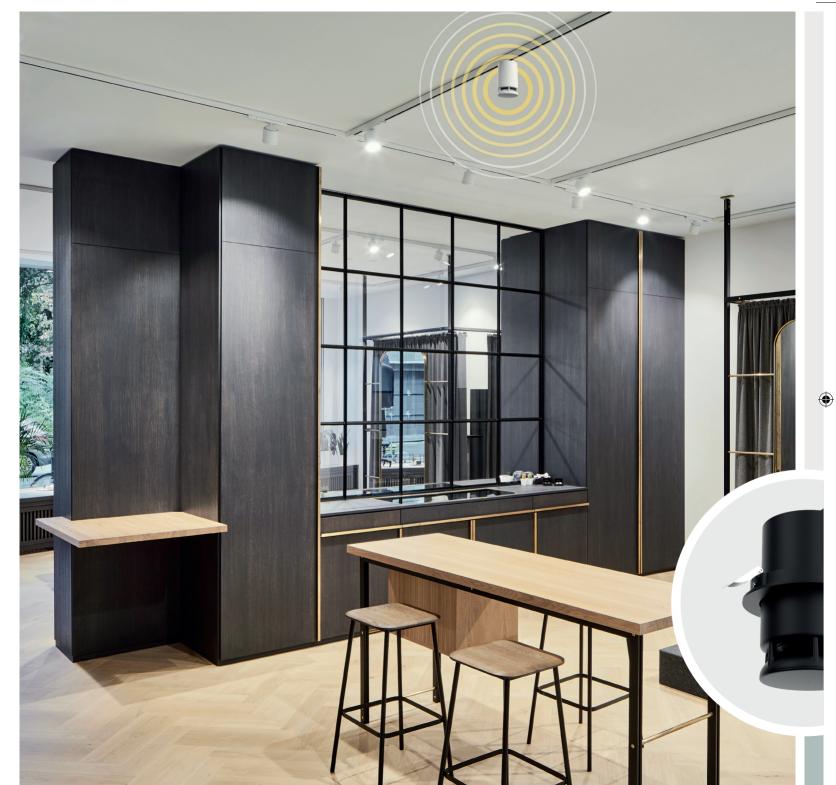

#### Convenience

- Easy installation and relocation
- Flexible streaming box
- Built-in, all-in-one solution

As the speakers are compatible with lighting track systems, their installation and relocation is extremely simple, and takes less than 2 minutes. The flexible streaming box allows for easy adjustment to any store layout or environment, and effortless control of different areas within a store. The smart built-in features make the speaker a convenient all-in-one solution. Additionally, the wireless feature makes the speaker's implementation even simpler and provides it with a neat appearance.

#### **Spottune Omni Specs**

Wireless smart speaker, digital amp, dsp.

Frequency: 50 - 15000 Hz Amplifier: ~50W digital class

D. Dimensions: H: 200 mm Diameter: 115 mm

Available with global track adapter system or with cord

#### **Omni Speaker Colors**