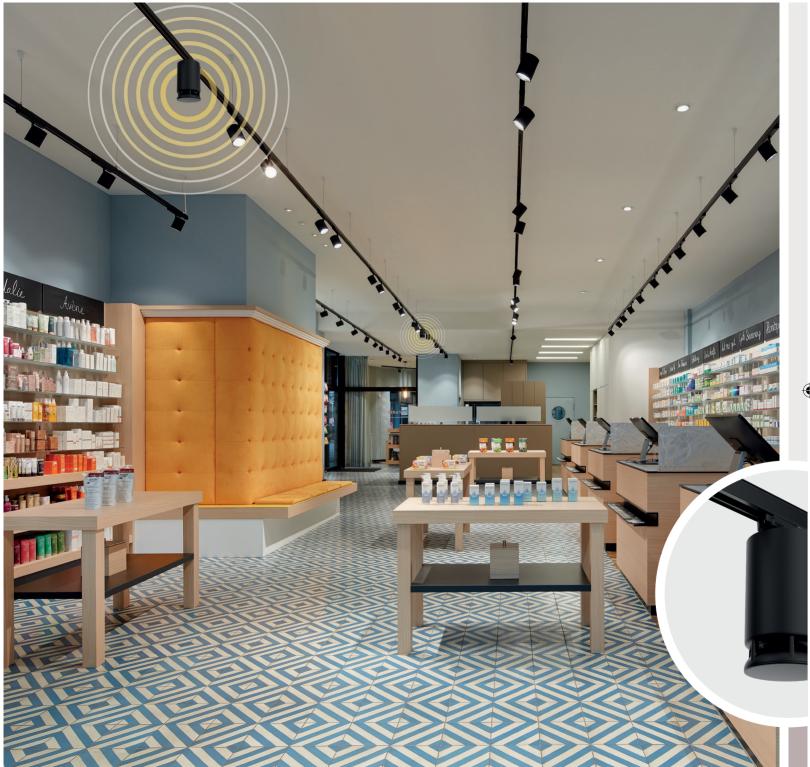

# Experience

- OmniExperience<sup>™</sup> sound technology
- Superior sound and comfort
- Award-winning design

Spottune has been developed with a unique OmniExperience™ technology that provides its outstanding sound quality. The omnidirectional feature allows the speaker to deliver balanced audio frequencies all over the entire room, which provides consistent sound even at low volumes. Due to this technology, everyone can receive an equally pleasant audio experience regardless of their position in the room. On top of excellent sound, Spottune features an award-winning, minimalistic design.

#### Convenience

- Easy installation and relocation
- Flexible streaming box
- Built-in, all-in-one solution

As the speakers are compatible with lighting track systems, their installation and relocation is extremely simple, and takes less than 2 minutes. The flexible streaming box allows for easy adjustment to any store layout or environment, and effortless control of different areas within a store. The smart built-in features make the speaker a convenient all-in-one solution. Additionally, the wireless feature makes the speaker's implementation even simpler and provides it with a neat appearance.

# Our OmniExperience™ **technology**

Spottune's omnidirectional speaker technology is the new generation of smart audio systems, and a trailblazing innovation on the market. Thanks to the constant circulation of sound waves, the speaker guarantees seamless audio coverage all over the room instead of being focused on one area.

Since all frequencies are transmitted to the entire room, Spottune provides improved sound at low volumes, which means greater comfort for both visitors and staff. This unique technology creates a whole new and enhanced visitor experience with an environment that engages all the senses; introducing OmniExperience $^{\text{TM}}$  delivered by Spottune.