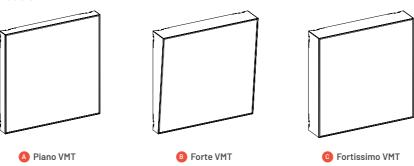

# Cinema Piano VMT / Forte VMT / Fortissimo VMT

Vicoustic's Cinema Family is composed of 3 new panels: **Cinema Piano VMT**, **Cinema Forte VMT** and **Cinema Fortissimo VMT**. As the names suggest, they present solutions that go from a standard sound absorber (Cinema Piano with 60mm thickness) up to very enhanced sound absorbers (Cinema Forte and Fortissimo with 120mm thickness). With the combination of the 3 panels you can create several 3D surfaces, with endless creativity design options.

## **Dimensions**

- A 595 x 595 x 60 mm / 23.4" x 23.4" x 2.36"
- **B** 595 x 595 x 120 mm / 23.4" x 23.4" x 4.72"
- © 595 x 595 x 120 mm / 23.4" x 23.4" x 4.72"