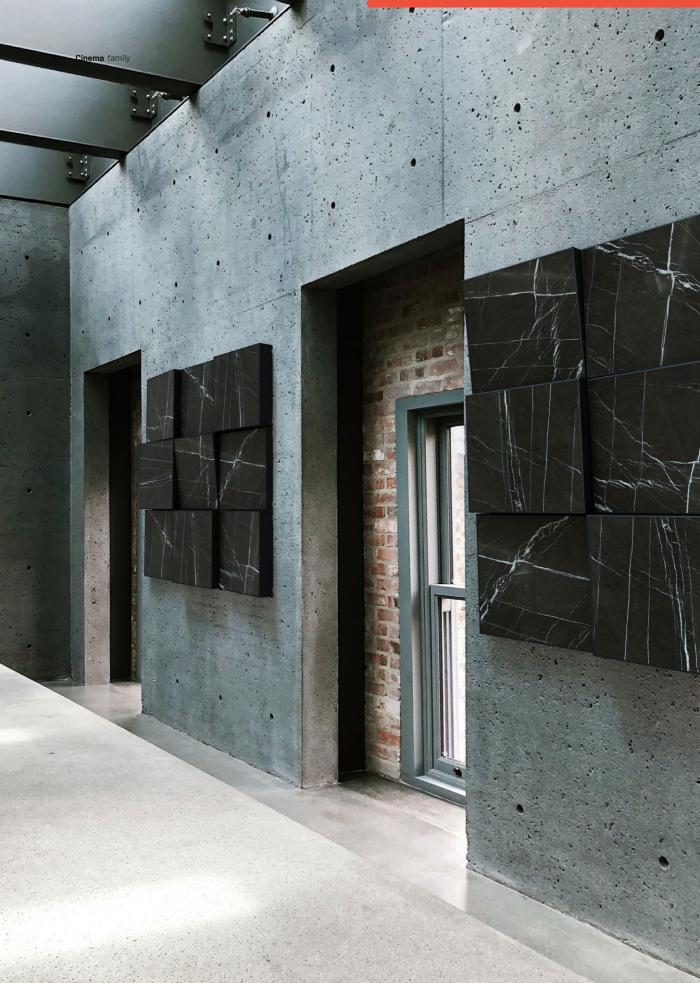

# Cinema Piano VMT / Forte VMT / Fortissimo VMT

Vicoustic's Cinema Family is composed of 3 new panels: **Cinema Piano VMT**, **Cinema Forte VMT** and **Cinema Fortissimo VMT**. As the names suggest, they present solutions that go from a standard sound absorber (Cinema Piano with 60mm thickness) up to very enhanced sound absorbers (Cinema Forte and Fortissimo with 120mm thickness). With the combination of the 3 panels you can create several 3D surfaces, with endless creativity design options.

These 3 new panels are made mostly of recycled materials, and being inspired by VMT technology have the possibility to be fully customized.

Compatible with VicFix J profile, these panels can also be installed in the corners acting as a broadband Bass Trap, with enhanced performance in the low region.