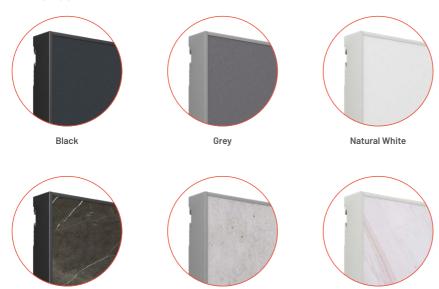

# **Finishes**

## Models

Grey Stone

Concrete 1

## **Technical Information**

Raw Material: VicPET Wool, ViCycle, MDF

and Lacquered Steel

Acoustic Properties: Absorption

NRC: N/AFire Rate: N/A

**Installation:** VicFix Mini (included), VicFix J Profile

Calcatta Cremo