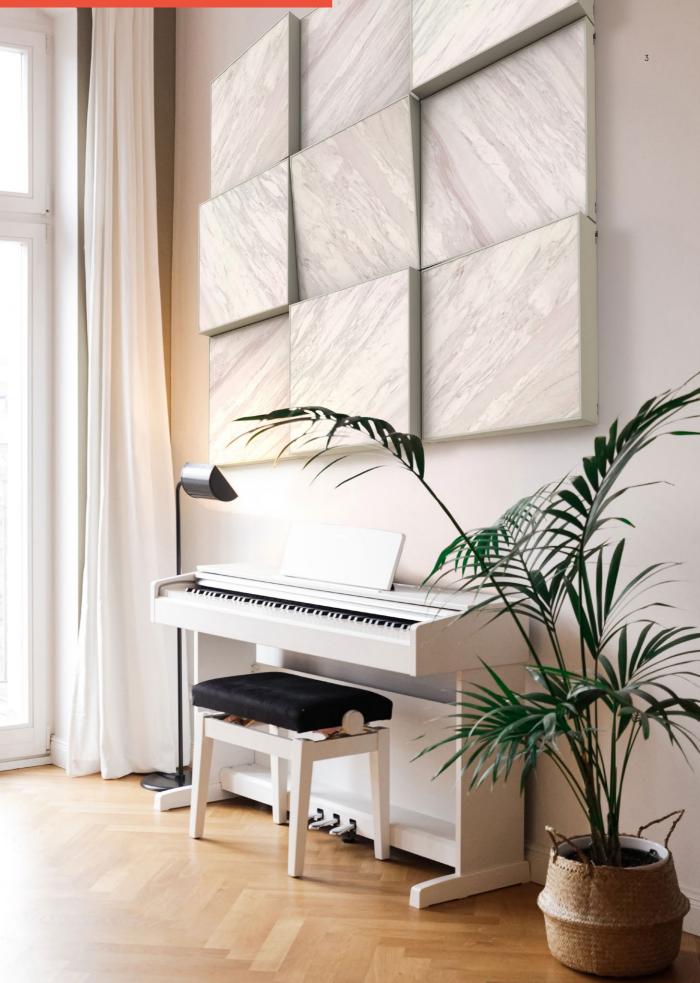

# Cinema Piano VMT / Forte VMT / Fortissimo VMT

Vicoustic's Cinema Family is composed of 3 new panels: **Cinema Piano VMT**, **Cinema Forte VMT** and **Cinema Fortissimo VMT**. As the names suggest, they present solutions that go from a standard sound absorber (Cinema Piano with 60mm thickness) up to very enhanced sound absorbers (Cinema Forte and Fortissimo with 120mm thickness). With the combination of the 3 panels you can create several 3D surfaces, with endless creativity design options.

These 3 new panels are made mostly of recycled materials, and being inspired by VMT technology have the possibility to be fully customized.

Compatible with VicFix J profile, these panels can also be installed in the corners acting as a broadband Bass Trap, with enhanced performance in the low region.