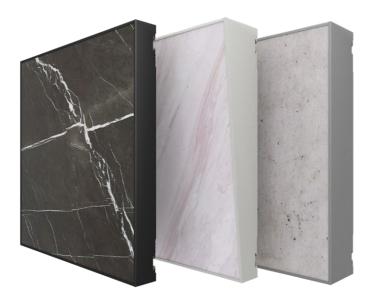

# **Finishes**

## Models

Grey Stone

Concrete 1

## **Dimensions**

- A 595 x 595 x 60 mm / 23.4" x 23.4" x 2.36"
- **B** 595 x 595 x 120 mm / 23.4" x 23.4" x 4.72"
- © 595 x 595 x 120 mm / 23.4" x 23.4" x 4.72"