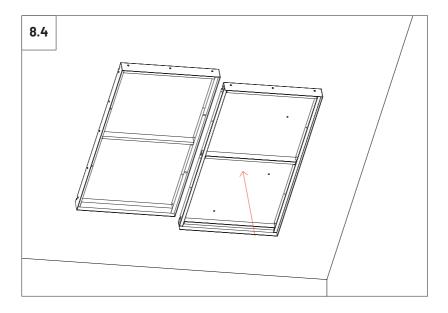

#### Ceilling Installation - Two or more units.

8

8.1 Mark the drill holes of the VicSpacers according to the diagram. In the case of installing two or more units, pay attention to the spacing between units. The dimensions marked between VicSpacers are for use of only one metal joint between them.