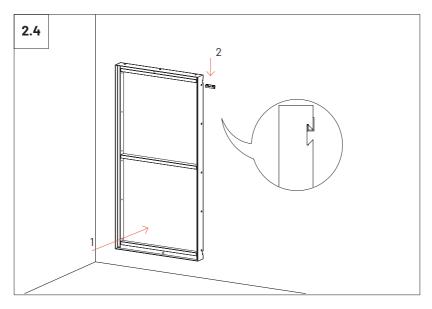

|

MATERIAL NEEDED

#### Included



#### Not Included



#### Installation Options

This product can be installed on:

i) the wall using VicFix Mini (included) or fixing screws (not supplied);

ii) the ceiling using VicFix J Profile 2m (sold separately) or fixing screws (not supplied)

iii) vertical corners using VicFix Corner using VicFix Corner and VicFix J Profile 80mm (sold separately)







# Ways of using the gauge F





#### Ways of using the gauge X



# ļ

When installing the VicFix Mini, fix the screws in the centre of the slotted holes so that you can vertically readjust the level of the supports and allow alignment between panels. In multi-panel installations, we recomend the use of VicFix J Profile 2m (sold separately).



# 2

#### Wall installation - One unit







#### Wall installation - Two units





ĥ













#### Wall installation - Three or more units





















# Wall Installation - Horizontal (screw mounted panel)\*

\*screws not included

5











#### Wall Installation - Flat Panel VMT 2380 x1190

6.1 When installing four VicSpacer side by side to install a Flat Panel VMT 2380x1190, do not use the metal joints (side plates) between them. The contact plywood strip of the right side panel has to be rotated 180° so that the fixing nuts face the same direction and allow tightening between VicSpacers with the screws provided. 0

- For a more stable and stronger installation, as an alternative to the installation with
- ! VicFix Mini, we recommend to screw the VicSpacers directly to the wall.



























####