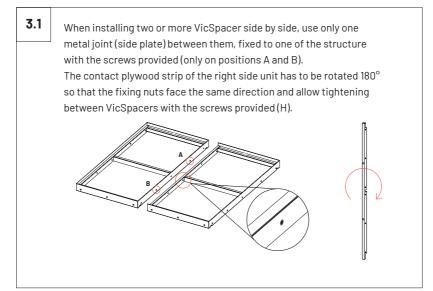

#### Wall installation - Two units

ĥ

#### Wall installation - Three or more units