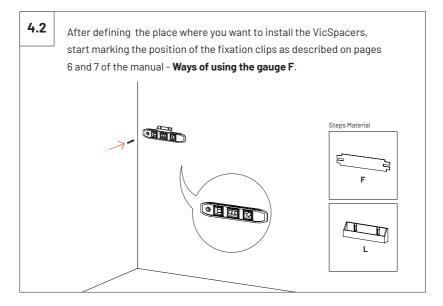

can be installed on:

i) the wall using VicFix Mini (included) or fixing screws (not supplied);

ii) the ceiling using VicFix J Profile 2m (sold separately) or fixing screws (not supplied)

iii) vertical corners using VicFix Corner using VicFix Corner and VicFix J Profile 80mm (sold separately)







# Ways of using the gauge F





#### Ways of using the gauge X



# ļ

When installing the VicFix Mini, fix the screws in the centre of the slotted holes so that you can vertically readjust the level of the supports and allow alignment between panels. In multi-panel installations, we recomend the use of VicFix J Profile 2m (sold separately).



# 2

#### Wall installation - One unit







#### Wall installation - Two units





ĥ













#### Wall installation - Three or more units





















# Wall Installation - Horizontal (screw mounted panel)\*

\*screws not included

5











#### Wall Installation - Flat Panel VMT 2380 x1190

6.1 When installing four VicSpacer side by side to install a Flat Panel VMT 2380x1190, do not use the metal joints (side plates) between them. The contact plywood strip of the right side panel has to be rotated 180° so that the fixing nuts face the same direction and allow tightening between VicSpacers with the screws provided. 0

- For a more stable and stronger installation, as an alternative to the installation with
- ! VicFix Mini, we recommend to screw the VicSpacers directly to the wall.



























#### Ceilling Installation - Two or more units.

8

8.1 Mark the drill holes of the VicSpacers according to th