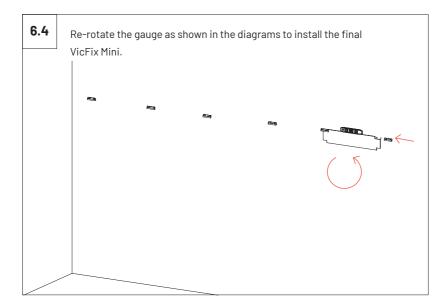

# Ways of using the gauge F

# ļ

When installing the VicFix Mini, fix the screws in the centre of the slotted holes so that you can vertically readjust the level of the supports and allow alignment between panels. In multi-panel installations, we recomend the use of VicFix J Profile 2m (sold separately).