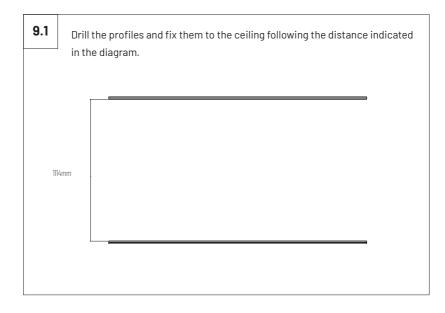

#### Ceilling Installation - Two or more units.

8

8.1 Mark the drill holes of the VicSpacers according to the diagram. In the case of installing two or more units, pay attention to the spacing between units. The dimensions marked between VicSpacers are for use of only one metal joint between them.