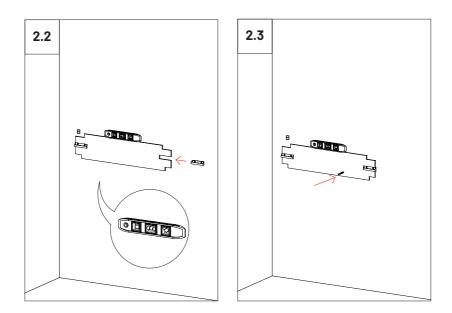

|

MATERIAL NEEDED

#### Included



#### Not Included



#### Installation Options

This product can be installed on:

i) the wall using VicFix Mini (included) or fixing screws (not supplied);

ii) the ceiling using VicFix J Profile 2m (sold separately) or fixing screws (not supplied)

iii) vertical corners using VicFix Corner using VicFix Corner and VicFix J Profile 80mm (sold separately)







# Ways of using the gauge F





#### Ways of using the gauge X



# ļ

When installing the VicFix Mini, fix the screws in the centre of the slotted holes so that you can vertically readjust the level of the supports and allow alignment between panels. In multi-panel installations, we recomend the use of VicFix J Profile 2m (sold separately).



# 2

#### Wall installation - One unit







#### Wall installation - Two units





ĥ













#### Wall installation - Three or more units





















# Wall Installation - Horizontal (screw mounted panel)\*

\*screws not included

5











#### Wall Installation - Flat Panel VMT 2380 x1190

6.1 When installing four VicSpacer side by side to install a Flat Panel VMT 2380x1190, do not use the metal joints (side plates) between them. The contact plywood strip of the right side panel has to be rotated 180° so that the fixing nuts face the same direction and allow tightening between VicSpacers with the screws provided. 0

- For a more stable and stronger installation, as an alternative to the installation with
- ! VicFix Mini, we recommend to screw the VicSpacers directly to the wall.



























###