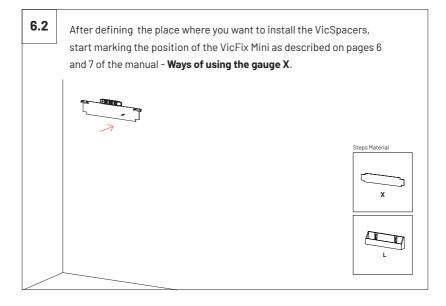

#### Ways of using the gauge X

# ļ

When installing the VicFix Mini, fix the screws in the centre of the slotted holes so that you can vertically readjust the level of the supports and allow alignment between panels. In multi-panel installations, we recomend the use of VicFix J Profile 2m (sold separately).