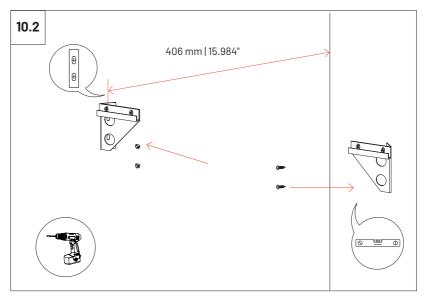

#### Wall installation - One unit

# ļ

When installing the VicFix Mini, fix the screws in the centre of the slotted holes so that you can vertically readjust the level of the supports and allow alignment between panels. In multi-panel installations, we recomend the use of VicFix J Profile 2m (sold separately).