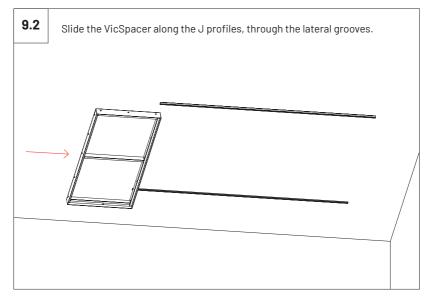

# Ceilling Instalation - With J Profile 2m (Sold separately)

It is recommend to leave some centimeters beyond the first and the last panel to avoid it to loose contact with the VicFix J profile. In countries where earthquakes are likely to happen, it should be applied a blocking element such as a L profile to avoid the last panel to slide off the VicFix J profile. Vicoustic will not take responsibility for any mistakes/ limitations occurring during installations or any damages resulting from falling panels.