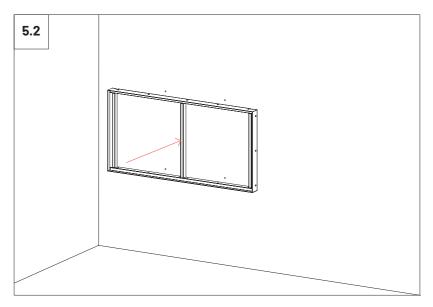

#### Ceilling Installation - Two or more units.

8

8.1 Mark the drill holes of the VicSpacers according to the diagram. In the case of installing two or more units, pay attention to the spacing between units. The dimensions marked between VicSpacers are for use of only one metal joint between them.