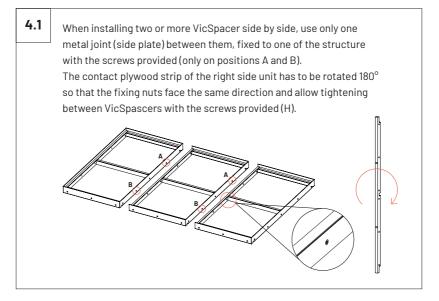

#### Wall Installation - Flat Panel VMT 2380 x1190

6.1 When installing four VicSpacer side by side to install a Flat Panel VMT 2380x1190, do not use the metal joints (side plates) between them. The contact plywood strip of the right side panel has to be rotated 180° so that the fixing nuts face the same direction and allow tightening between VicSpacers with the screws provided. 0