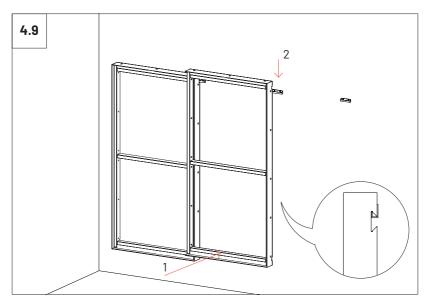

lled on:

i) the wall using VicFix Mini (included) or fixing screws (not supplied);

ii) the ceiling using VicFix J Profile 2m (sold separately) or fixing screws (not supplied)

iii) vertical corners using VicFix Corner using VicFix Corner and VicFix J Profile 80mm (sold separately)







# Ways of using the gauge F





#### Ways of using the gauge X



# ļ

When installing the VicFix Mini, fix the screws in the centre of the slotted holes so that you can vertically readjust the level of the supports and allow alignment between panels. In multi-panel installations, we recomend the use of VicFix J Profile 2m (sold separately).



# 2

#### Wall installation - One unit







#### Wall installation - Two units





ĥ













#### Wall installation - Three or more units





















# Wall Installation - Horizontal (screw mounted panel)\*

\*screws not included

5











#### Wall Installation - Flat Panel VMT 2380 x1190

6.1 When installing four VicSpacer side by side to install a Flat Panel VMT 2380x1190, do not use the metal joints (side plates) between them. The contact plywood strip of the right side panel has to be rotated 180° so that the fixing nuts face the same direction and allow tightening between VicSpacers with the screws provided. 0

- For a more stable and stronger installation, as an alternative to the installation with
- ! VicFix Mini, we recommend to screw the VicSpacers directly to the wall.



























#### Ceilling Installation - Two or more units.

8

8.1 Mark the drill holes of the VicSpacers according to the diagram. I