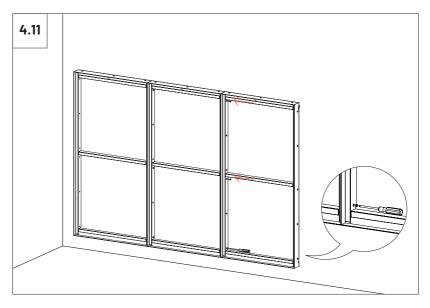

on:

i) the wall using VicFix Mini (included) or fixing screws (not supplied);

ii) the ceiling using VicFix J Profile 2m (sold separately) or fixing screws (not supplied)

iii) vertical corners using VicFix Corner using VicFix Corner and VicFix J Profile 80mm (sold separately)







# Ways of using the gauge F





#### Ways of using the gauge X



# ļ

When installing the VicFix Mini, fix the screws in the centre of the slotted holes so that you can vertically readjust the level of the supports and allow alignment between panels. In multi-panel installations, we recomend the use of VicFix J Profile 2m (sold separately).



# 2

#### Wall installation - One unit







#### Wall installation - Two units





ĥ













#### Wall installation - Three or more units





















# Wall Installation - Horizontal (screw mounted panel)\*

\*screws not included

5











#### Wall Installation - Flat Panel VMT 2380 x1190

6.1 When installing four VicSpacer side by side to install a Flat Panel VMT 2380x1190, do not use the metal joints (side plates) between them. The contact plywood strip of the right side panel has to be rotated 180° so that the fixing nuts face the same direction and allow tightening between VicSpacers with the screws provided. 0

- For a more stable and stronger installation, as an alternative to the installation with
- ! VicFix Mini, we recommend to screw the VicSpacers directly to the wall.



























#### Ceilling Installation - Two or more units.

8

8.1 Mark the drill holes of the VicSpacers according to the diagram. In th