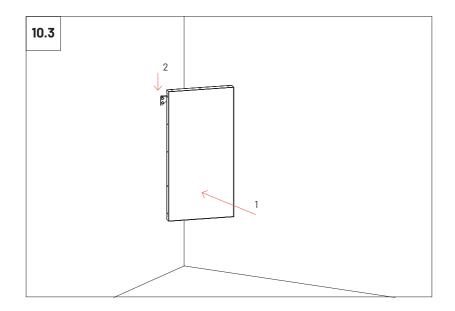

ill holes of the VicSpacers according to the diagram. In the case of installing two or more units, pay attention to the spacing between units. The dimensions marked between VicSpacers are for use of only one metal joint between them.











# Ceilling Instalation - With J Profile 2m (Sold separately)









It is recommend to leave some centimeters beyond the first and the last panel to avoid it to loose contact with the VicFix J profile. In countries where earthquakes are likely to happen, it should be applied a blocking element such as a L profile to avoid the last panel to slide off the VicFix J profile. Vicoustic will not take responsibility for any mistakes/ limitations occurring during installations or any damages resulting from falling panels.

### **Corner Instalation**







# 11

# Flat Panel VMT Installation







Main Office, R&D & Logistics Avenida do Pólo 3, № 159, Carvalhosa 4590-137 Paços de Ferreira, Portugal

#### Office

Rua Quinta do Bom Retiro Nº 16, Armazém 9 2820-690 Charneca da Caparica, Portugal T (+351) 212 964 100

Info and Sales E sales@vicoustic.com

www.vicoustic.com



© Vicoustic, 2021 | V6

No parts of this document might be copied and/or published without written consent of Vicoustic.