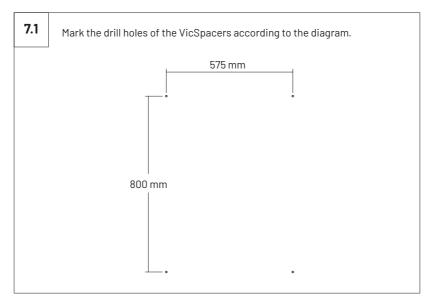

#### Ceilling Installation - Two or more units.

8

8.1 Mark the drill holes of the VicSpacers according to the diagram. In the case of installing two or more units, pay attention to the spacing between units. The dimensions marked between VicSpacers are for use of only one metal joint between them.