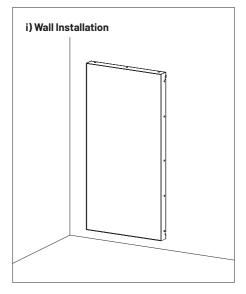

#### Installation Options

This product can be installed on:

i) the wall using VicFix Mini (included) or fixing screws (not supplied);

ii) the ceiling using VicFix J Profile 2m (sold separately) or fixing screws (not supplied)

#### Wall installation - One unit