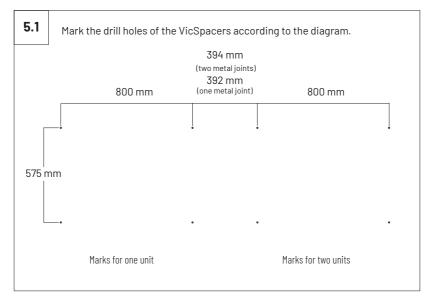

#### Ceilling Installation - Two or more units.

8

8.1 Mark the drill holes of the VicSpacers according to the diagram. In the case of installing two or more units, pay attention to the spacing between units. The dimensions marked between VicSpacers are for use of only one metal joint between them.