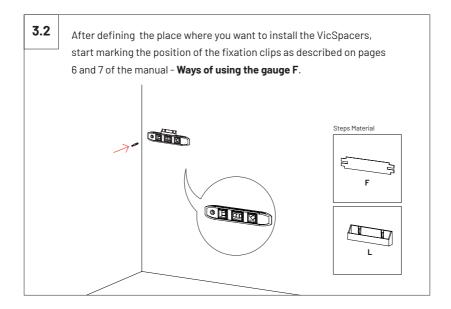

# Ways of using the gauge F

# ļ

When installing the VicFix Mini, fix the screws in the centre of the slotted holes so that you can vertically readjust the level of the supports and allow alignment between panels. In multi-panel installations, we recomend the use of VicFix J Profile 2m (sold separately).