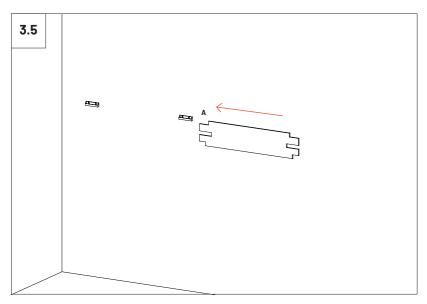

#### Wall Installation - Flat Panel VMT 2380 x1190

6.1 When installing four VicSpacer side by side to install a Flat Panel VMT 2380x1190, do not use the metal joints (side plates) between them. The contact plywood strip of the right side panel has to be rotated 180° so that the fixing nuts face the same direction and allow tightening between VicSpacers with the screws provided. 0