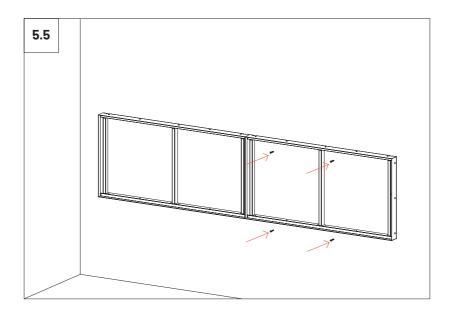

ng using VicFix J Profile 2m (sold separately) or fixing screws (not supplied)

iii) vertical corners using VicFix Corner using VicFix Corner and VicFix J Profile 80mm (sold separately)







# Ways of using the gauge F





#### Ways of using the gauge X



# ļ

When installing the VicFix Mini, fix the screws in the centre of the slotted holes so that you can vertically readjust the level of the supports and allow alignment between panels. In multi-panel installations, we recomend the use of VicFix J Profile 2m (sold separately).



# 2

#### Wall installation - One unit







#### Wall installation - Two units





ĥ













#### Wall installation - Three or more units





















# Wall Installation - Horizontal (screw mounted panel)\*

\*screws not included

5











#### Wall Installation - Flat Panel VMT 2380 x1190

6.1 When installing four VicSpacer side by side to install a Flat Panel VMT 2380x1190, do not use the metal joints (side plates) between them. The contact plywood strip of the right side panel has to be rotated 180° so that the fixing nuts face the same direction and allow tightening between VicSpacers with the screws provided. 0

- For a more stable and stronger installation, as an alternative to the installation with
- ! VicFix Mini, we recommend to screw the VicSpacers directly to the wall.



























#### Ceilling Installation - Two or more units.

8

8.1 Mark the drill holes of the VicSpacers according to the diagram. In the case of installing two or more units, pay attention to the spacing between units. The dimens