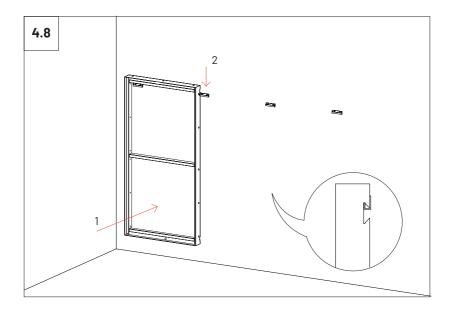

talled on:

i) the wall using VicFix Mini (included) or fixing screws (not supplied);

ii) the ceiling using VicFix J Profile 2m (sold separately) or fixing screws (not supplied)

iii) vertical corners using VicFix Corner using VicFix Corner and VicFix J Profile 80mm (sold separately)







# Ways of using the gauge F





#### Ways of using the gauge X



# ļ

When installing the VicFix Mini, fix the screws in the centre of the slotted holes so that you can vertically readjust the level of the supports and allow alignment between panels. In multi-panel installations, we recomend the use of VicFix J Profile 2m (sold separately).



# 2

#### Wall installation - One unit







#### Wall installation - Two units





ĥ













#### Wall installation - Three or more units





















# Wall Installation - Horizontal (screw mounted panel)\*

\*screws not included

5











#### Wall Installation - Flat Panel VMT 2380 x1190

6.1 When installing four VicSpacer side by side to install a Flat Panel VMT 2380x1190, do not use the metal joints (side plates) between them. The contact plywood strip of the right side panel has to be rotated 180° so that the fixing nuts face the same direction and allow tightening between VicSpacers with the screws provided. 0

- For a more stable and stronger installation, as an alternative to the installation with
- ! VicFix Mini, we recommend to screw the VicSpacers directly to the wall.



























#### Ceilling Installation - Two or more units.

8

8.1 Mark the drill holes of the VicSpacers according to the diagram.