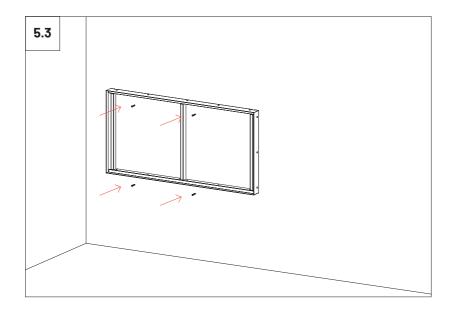

eiling using VicFix J Profile 2m (sold separately) or fixing screws (not supplied)

iii) vertical corners using VicFix Corner using VicFix Corner and VicFix J Profile 80mm (sold separately)







# Ways of using the gauge F





#### Ways of using the gauge X



# ļ

When installing the VicFix Mini, fix the screws in the centre of the slotted holes so that you can vertically readjust the level of the supports and allow alignment between panels. In multi-panel installations, we recomend the use of VicFix J Profile 2m (sold separately).



# 2

#### Wall installation - One unit







#### Wall installation - Two units





ĥ













#### Wall installation - Three or more units





















# Wall Installation - Horizontal (screw mounted panel)\*

\*screws not included

5











#### Wall Installation - Flat Panel VMT 2380 x1190

6.1 When installing four VicSpacer side by side to install a Flat Panel VMT 2380x1190, do not use the metal joints (side plates) between them. The contact plywood strip of the right side panel has to be rotated 180° so that the fixing nuts face the same direction and allow tightening between VicSpacers with the screws provided. 0

- For a more stable and stronger installation, as an alternative to the installation with
- ! VicFix Mini, we recommend to screw the VicSpacers directly to the wall.



























#### Ceilling Installation - Two or more units.

8

8.1 Mark the drill holes of the VicSpacers according to the diagram. In the case of installing two or more units, pay attention to the spacing between units. The di