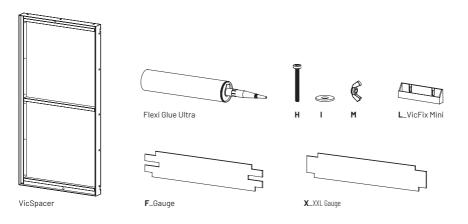

ation - Horizontal</li> <li>Wall Installation - Flat Panel VMT 2380x1190</li> <li>Ceilling Installation - one unit</li> <li>Ceilling Installation - two or mores units</li> <li>Ceilling Installation - With J Profile 2m</li> <li>Corner Installation</li> </ol> | 8<br>10<br>14<br>19<br>22<br>27<br>29<br>32<br>34 |
| 11. Flat Panel VMT Installation                                                                                                                                                                                                                                                                                                                                                                                | 36                                                |

MATERIAL NEEDED

#### Included



#### Not Included



#### Installation Options

This product can be installed on:

i) the wall using VicFix Mini (included) or fixing screws (not supplied);

ii) the ceiling using VicFix J Profile 2m (sold separately) or fixing screws (not supplied)

iii) vertical corners using VicFix Corner using VicFix Corner and VicFix J Profile 80mm (sold separately)







# Ways of using the gauge F





#### Ways of using the gauge X



# ļ

When installing the VicFix Mini, fix the screws in the centre of the slotted holes so that you can vertically readjust the level of the supports and allow alignment between panels. In multi-panel installations, we recomend the use of VicFix J Profile 2m (sold separately).



# 2

#### Wall installation - One unit







#### Wall installation - Two units