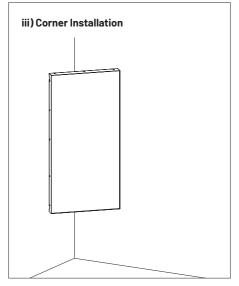

### **Corner Instalation**

iii) vertical corners using VicFix Corner using VicFix Corner and VicFix J Profile 80mm (sold separately)