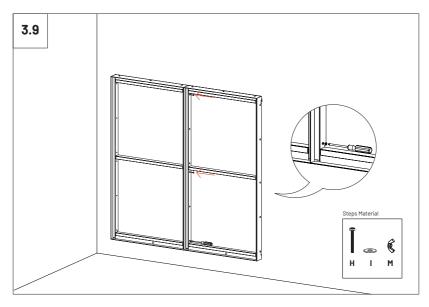

cluded



#### Installation Options

This product can be installed on:

i) the wall using VicFix Mini (included) or fixing screws (not supplied);

ii) the ceiling using VicFix J Profile 2m (sold separately) or fixing screws (not supplied)

iii) vertical corners using VicFix Corner using VicFix Corner and VicFix J Profile 80mm (sold separately)







# Ways of using the gauge F





#### Ways of using the gauge X



# ļ

When installing the VicFix Mini, fix the screws in the centre of the slotted holes so that you can vertically readjust the level of the supports and allow alignment between panels. In multi-panel installations, we recomend the use of VicFix J Profile 2m (sold separately).



# 2

#### Wall installation - One unit







#### Wall installation - Two units





ĥ













#### Wall installation - Three or more units





















# Wall Installation - Horizontal (screw mounted panel)\*

\*screws not included

5











#### Wall Installation - Flat Panel VMT 2380 x1190

6.1 When installing four VicSpacer side by side to install a Flat Panel VMT 2380x1190, do not use the metal joints (side plates) between them. The contact plywood strip of the right side panel has to be rotated 180° so that the fixing nuts face the same direction and allow tightening between VicSpacers with the screws provided. 0

- For a more stable and stronger installation, as an alternative to the installation with
- ! VicFix Mini, we recommend to screw the VicSpacers directly to the wall.



























#### Ceilling Installation - Two or more units.

8

8.1 Mark