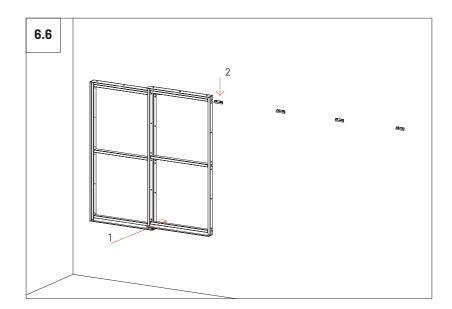

#### Wall installation - Two units

ĥ

#### Wall installation - Three or more units