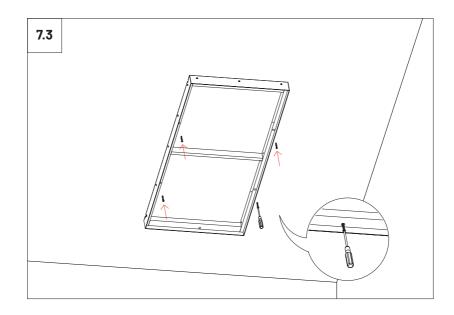

#### Ceilling Installation - Two or more units.

8

8.1 Mark the drill holes of the VicSpacers according to the diagram. In the case of installing two or more units, pay attention to the spacing between units. The dimensions marked between VicSpacers are for use of only one metal joint between them.