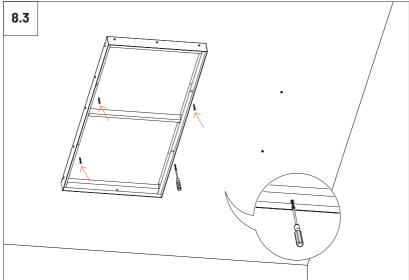

#### Ceilling Installation - Two or more units.

8

8.1 Mark the drill holes of the VicSpacers according to the diagram. In the case of installing two or more units, pay attention to the spacing between units. The dimensions marked between VicSpacers are for use of only one metal joint between them.