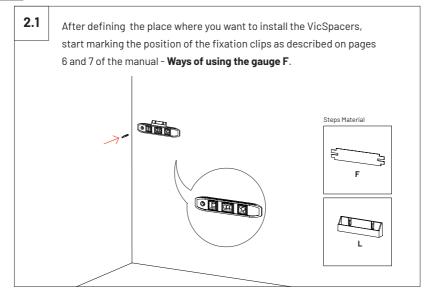

|

MATERIAL NEEDED

#### Included



#### Not Included



#### Installation Options

This product can be installed on:

i) the wall using VicFix Mini (included) or fixing screws (not supplied);

ii) the ceiling using VicFix J Profile 2m (sold separately) or fixing screws (not supplied)

iii) vertical corners using VicFix Corner using VicFix Corner and VicFix J Profile 80mm (sold separately)







# Ways of using the gauge F





#### Ways of using the gauge X



# ļ

When installing the VicFix Mini, fix the screws in the centre of the slotted holes so that you can vertically readjust the level of the supports and allow alignment between panels. In multi-panel installations, we recomend the use of VicFix J Profile 2m (sold separately).



# 2

#### Wall installation - One unit







#### Wall installation - Two units





ĥ













#### Wall installation - Three or more units





















# Wall Installation - Horizontal (screw mounted panel)\*

\*screws not included

5











#### Wall Installation - Flat Panel VMT 2380 x1190

6.1 When installing four VicSpacer side by side to install a Flat Panel VMT 2380x1190, do not use the metal joints (side plates) between them. The contact plywood strip of the right side panel has to be rotated 180° so that the fixing nuts face the same direction and allow tightening between VicSpacers with the screws provided. 0

- For a more stable and stronger installation, as an alternative to the installation with
- ! VicFix Mini, we recommend to screw the VicSpacers directly to the wall.



























#