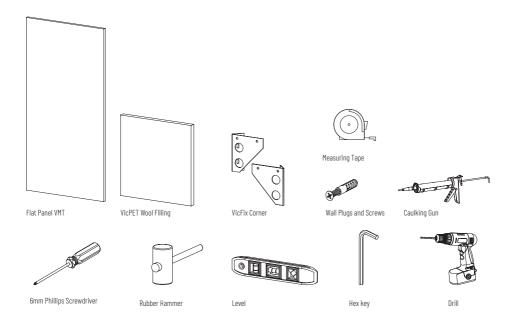

i> <li>Wall Installation - Flat Panel VMT 2380x1190</li> <li>Ceilling Installation - one unit</li> <li>Ceilling Installation - two or mores units</li> <li>Ceilling Installation - With J Profile 2m</li> <li>Corner Installation</li> </ol> | 8<br>10<br>14<br>19<br>22<br>27<br>29<br>32<br>34 |
| 11. Flat Panel VMT Installation                                                                                                                                                                                                                                                                                                                                                                                | 36                                                |

MATERIAL NEEDED

#### Included



#### Not Included



#### Installation Options

This product can be installed on:

i) the wall using VicFix Mini (included) or fixing screws (not supplied);

ii) the ceiling using VicFix J Profile 2m (sold separately) or fixing screws (not supplied)

iii) vertical corners using VicFix Corner using VicFix Corner and VicFix J Profile 80mm (sold separately)







# Ways of using the gauge F





#### Ways of using the gauge X



# ļ

When installing the VicFix Mini, fix the screws in the centre of the slotted holes so that you can vertically readjust the level of the supports and allow alignment between panels. In multi-panel installations, we recomend the use of VicFix J Profile 2m (sold separately).



# 2

#### Wall installation - One unit







#### Wall installation - Two units





ĥ













#### W