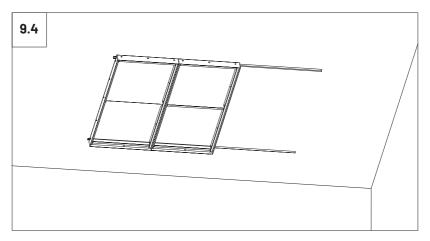

# Ceilling Instalation - With J Profile 2m (Sold separately)

It is recommend to leave some centimeters beyond the first and the last panel to avoid it to loose contact with the VicFix J profile. In countries where earthquakes are likely to happen, it should be applied a blocking element such as a L profile to avoid the last panel to slide off the VicFix J profile. Vicoustic will not take responsibility for any mistakes/ limitations occurring during installations or any damages resulting from falling panels.