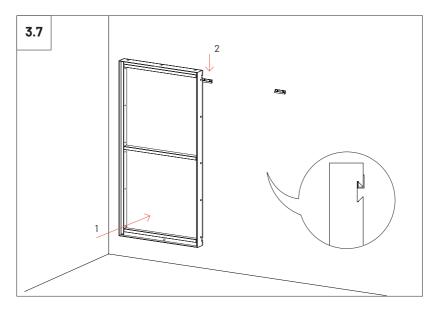

t Included



#### Installation Options

This product can be installed on:

i) the wall using VicFix Mini (included) or fixing screws (not supplied);

ii) the ceiling using VicFix J Profile 2m (sold separately) or fixing screws (not supplied)

iii) vertical corners using VicFix Corner using VicFix Corner and VicFix J Profile 80mm (sold separately)







# Ways of using the gauge F





#### Ways of using the gauge X



# ļ

When installing the VicFix Mini, fix the screws in the centre of the slotted holes so that you can vertically readjust the level of the supports and allow alignment between panels. In multi-panel installations, we recomend the use of VicFix J Profile 2m (sold separately).



# 2

#### Wall installation - One unit







#### Wall installation - Two units





ĥ













#### Wall installation - Three or more units





















# Wall Installation - Horizontal (screw mounted panel)\*

\*screws not included

5











#### Wall Installation - Flat Panel VMT 2380 x1190

6.1 When installing four VicSpacer side by side to install a Flat Panel VMT 2380x1190, do not use the metal joints (side plates) between them. The contact plywood strip of the right side panel has to be rotated 180° so that the fixing nuts face the same direction and allow tightening between VicSpacers with the screws provided. 0

- For a more stable and stronger installation, as an alternative to the installation with
- ! VicFix Mini, we recommend to screw the VicSpacers directly to the wall.



























#### Ceilling Installation - Two or more units.

8

8.1