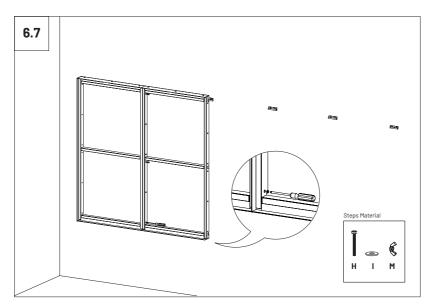

#### Wall Installation - Flat Panel VMT 2380 x1190

6.1 When installing four VicSpacer side by side to install a Flat Panel VMT 2380x1190, do not use the metal joints (side plates) between them. The contact plywood strip of the right side panel has to be rotated 180° so that the fixing nuts face the same direction and allow tightening between VicSpacers with the screws provided. 0