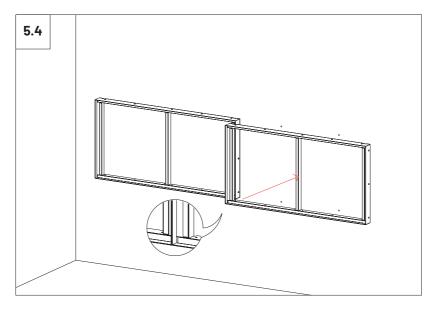

ling using VicFix J Profile 2m (sold separately) or fixing screws (not supplied)

iii) vertical corners using VicFix Corner using VicFix Corner and VicFix J Profile 80mm (sold separately)







# Ways of using the gauge F





#### Ways of using the gauge X



# ļ

When installing the VicFix Mini, fix the screws in the centre of the slotted holes so that you can vertically readjust the level of the supports and allow alignment between panels. In multi-panel installations, we recomend the use of VicFix J Profile 2m (sold separately).



# 2

#### Wall installation - One unit







#### Wall installation - Two units





ĥ













#### Wall installation - Three or more units





















# Wall Installation - Horizontal (screw mounted panel)\*

\*screws not included

5











#### Wall Installation - Flat Panel VMT 2380 x1190

6.1 When installing four VicSpacer side by side to install a Flat Panel VMT 2380x1190, do not use the metal joints (side plates) between them. The contact plywood strip of the right side panel has to be rotated 180° so that the fixing nuts face the same direction and allow tightening between VicSpacers with the screws provided. 0

- For a more stable and stronger installation, as an alternative to the installation with
- ! VicFix Mini, we recommend to screw the VicSpacers directly to the wall.



























#### Ceilling Installation - Two or more units.

8

8.1 Mark the drill holes of the VicSpacers according to the diagram. In the case of installing two or more units, pay attention to the spacing between units. The dime