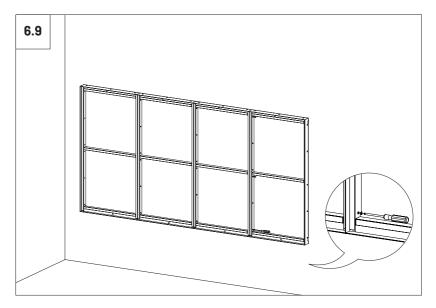

#### Wall Installation - Flat Panel VMT 2380 x1190

6.1 When installing four VicSpacer side by side to install a Flat Panel VMT 2380x1190, do not use the metal joints (side plates) between them. The contact plywood strip of the right side panel has to be rotated 180° so that the fixing nuts face the same direction and allow tightening between VicSpacers with the screws provided. 0