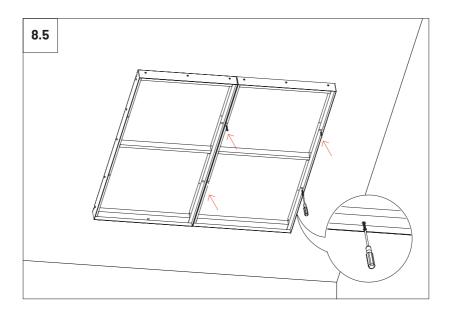

#### Ceilling Installation - Two or more units.

8

8.1 Mark the drill holes of the VicSpacers according to the diagram. In the case of installing two or more units, pay attention to the spacing between units. The dimensions marked between VicSpacers are for use of only one metal joint between them.