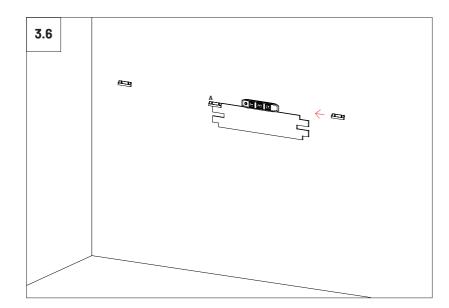

Not Included



#### Installation Options

This product can be installed on:

i) the wall using VicFix Mini (included) or fixing screws (not supplied);

ii) the ceiling using VicFix J Profile 2m (sold separately) or fixing screws (not supplied)

iii) vertical corners using VicFix Corner using VicFix Corner and VicFix J Profile 80mm (sold separately)







# Ways of using the gauge F





#### Ways of using the gauge X



# ļ

When installing the VicFix Mini, fix the screws in the centre of the slotted holes so that you can vertically readjust the level of the supports and allow alignment between panels. In multi-panel installations, we recomend the use of VicFix J Profile 2m (sold separately).



# 2

#### Wall installation - One unit







#### Wall installation - Two units





ĥ













#### Wall installation - Three or more units





















# Wall Installation - Horizontal (screw mounted panel)\*

\*screws not included

5











#### Wall Installation - Flat Panel VMT 2380 x1190

6.1 When installing four VicSpacer side by side to install a Flat Panel VMT 2380x1190, do not use the metal joints (side plates) between them. The contact plywood strip of the right side panel has to be rotated 180° so that the fixing nuts face the same direction and allow tightening between VicSpacers with the screws provided. 0

- For a more stable and stronger installation, as an alternative to the installation with
- ! VicFix Mini, we recommend to screw the VicSpacers directly to the wall.



























#### Ceilling Installation - Two or more units.

8

8.