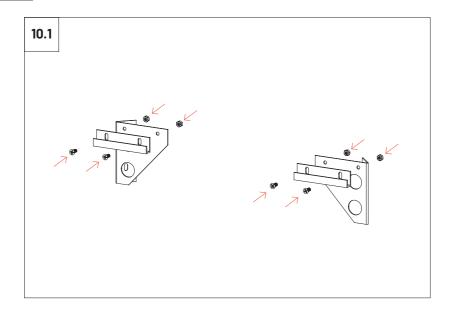

e drill holes of the VicSpacers according to the diagram. In the case of installing two or more units, pay attention to the spacing between units. The dimensions marked between VicSpacers are for use of only one metal joint between them.











# Ceilling Instalation - With J Profile 2m (Sold separately)









It is recommend to leave some centimeters beyond the first and the last panel to avoid it to loose contact with the VicFix J profile. In countries where earthquakes are likely to happen, it should be applied a blocking element such as a L profile to avoid the last panel to slide off the VicFix J profile. Vicoustic will not take responsibility for any mistakes/ limitations occurring during installations or any damages resulting from falling panels.

### **Corner Instalation**







# 11

# Flat Panel VMT Installation







Main Office, R&D & Logistics Avenida do Pólo 3, № 159, Carvalhosa 4590-137 Paços de Ferreira, Portugal

#### Office

Rua Quinta do Bom Retiro Nº 16, Armazém 9 2820-690 Charneca da Caparica, Portugal T (+351) 212 964 100

Info and Sales E sales@vicoustic.com

www.vicoustic.com



© Vicoustic, 2021 | V6

No parts of this document might be copied and/or published without written consent of Vicoustic.