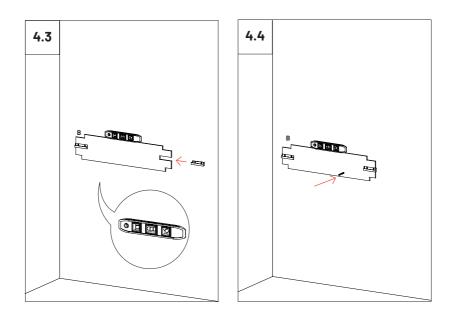

n be installed on:

i) the wall using VicFix Mini (included) or fixing screws (not supplied);

ii) the ceiling using VicFix J Profile 2m (sold separately) or fixing screws (not supplied)

iii) vertical corners using VicFix Corner using VicFix Corner and VicFix J Profile 80mm (sold separately)







# Ways of using the gauge F





#### Ways of using the gauge X



# ļ

When installing the VicFix Mini, fix the screws in the centre of the slotted holes so that you can vertically readjust the level of the supports and allow alignment between panels. In multi-panel installations, we recomend the use of VicFix J Profile 2m (sold separately).



# 2

#### Wall installation - One unit







#### Wall installation - Two units





ĥ













#### Wall installation - Three or more units





















# Wall Installation - Horizontal (screw mounted panel)\*

\*screws not included

5











#### Wall Installation - Flat Panel VMT 2380 x1190

6.1 When installing four VicSpacer side by side to install a Flat Panel VMT 2380x1190, do not use the metal joints (side plates) between them. The contact plywood strip of the right side panel has to be rotated 180° so that the fixing nuts face the same direction and allow tightening between VicSpacers with the screws provided. 0

- For a more stable and stronger installation, as an alternative to the installation with
- ! VicFix Mini, we recommend to screw the VicSpacers directly to the wall.



























#### Ceilling Installation - Two or more units.

8

8.1 Mark the drill holes of the VicSpacers according to the