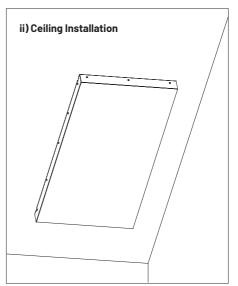

#### Ceilling Installation - Two or more units.

8

8.1 Mark the drill holes of the VicSpacers according to the diagram. In the case of installing two or more units, pay attention to the spacing between units. The dimensions marked between VicSpacers are for use of only one metal joint between them.

# Ceilling Instalation - With J Profile 2m (Sold separately)

It is recommend to leave some centimeters beyond the first and the last panel to avoid it to loose contact with the VicFix J profile. In countries where earthquakes are likely to happen, it should be applied a blocking element such as a L profile to avoid the last panel to slide off the VicFix J profile. Vicoustic will not take responsibility for any mistakes/ limitations occurring during installations or any damages resulting from falling panels.