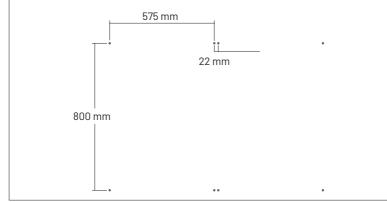

#### Ceilling Installation - Two or more units.

8

8.1 Mark the drill holes of the VicSpacers according to the diagram. In the case of installing two or more units, pay attention to the spacing between units. The dimensions marked between VicSpacers are for use of only one metal joint between them.