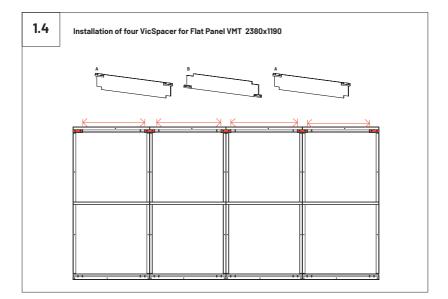

#### Wall Installation - Flat Panel VMT 2380 x1190

6.1 When installing four VicSpacer side by side to install a Flat Panel VMT 2380x1190, do not use the metal joints (side plates) between them. The contact plywood strip of the right side panel has to be rotated 180° so that the fixing nuts face the same direction and allow tightening between VicSpacers with the screws provided. 0