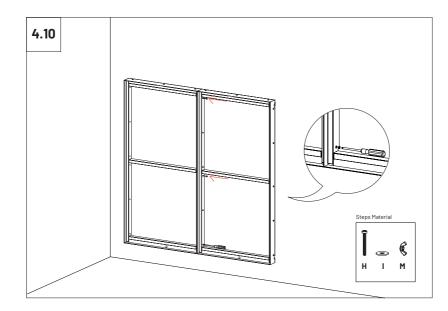

ed on:

i) the wall using VicFix Mini (included) or fixing screws (not supplied);

ii) the ceiling using VicFix J Profile 2m (sold separately) or fixing screws (not supplied)

iii) vertical corners using VicFix Corner using VicFix Corner and VicFix J Profile 80mm (sold separately)







# Ways of using the gauge F





#### Ways of using the gauge X



# ļ

When installing the VicFix Mini, fix the screws in the centre of the slotted holes so that you can vertically readjust the level of the supports and allow alignment between panels. In multi-panel installations, we recomend the use of VicFix J Profile 2m (sold separately).



# 2

#### Wall installation - One unit







#### Wall installation - Two units





ĥ













#### Wall installation - Three or more units





















# Wall Installation - Horizontal (screw mounted panel)\*

\*screws not included

5











#### Wall Installation - Flat Panel VMT 2380 x1190

6.1 When installing four VicSpacer side by side to install a Flat Panel VMT 2380x1190, do not use the metal joints (side plates) between them. The contact plywood strip of the right side panel has to be rotated 180° so that the fixing nuts face the same direction and allow tightening between VicSpacers with the screws provided. 0

- For a more stable and stronger installation, as an alternative to the installation with
- ! VicFix Mini, we recommend to screw the VicSpacers directly to the wall.



























#### Ceilling Installation - Two or more units.

8

8.1 Mark the drill holes of the VicSpacers according to the diagram. In