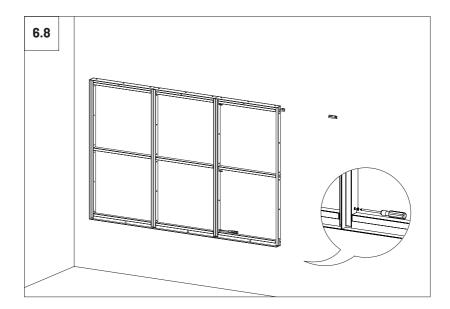

#### Wall Installation - Flat Panel VMT 2380 x1190

6.1 When installing four VicSpacer side by side to install a Flat Panel VMT 2380x1190, do not use the metal joints (side plates) between them. The contact plywood strip of the right side panel has to be rotated 180° so that the fixing nuts face the same direction and allow tightening between VicSpacers with the screws provided. 0