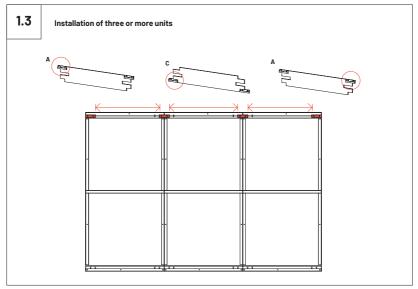

| 36                                                |

MATERIAL NEEDED

#### Included



#### Not Included



#### Installation Options

This product can be installed on:

i) the wall using VicFix Mini (included) or fixing screws (not supplied);

ii) the ceiling using VicFix J Profile 2m (sold separately) or fixing screws (not supplied)

iii) vertical corners using VicFix Corner using VicFix Corner and VicFix J Profile 80mm (sold separately)







# Ways of using the gauge F





#### Ways of using the gauge X



# ļ

When installing the VicFix Mini, fix the screws in the centre of the slotted holes so that you can vertically readjust the level of the supports and allow alignment between panels. In multi-panel installations, we recomend the use of VicFix J Profile 2m (sold separately).



# 2

#### Wall installation - One unit







#### Wall installation - Two units





ĥ













#### Wall installation - Three or more units





















# Wall Installation - Horizontal (screw mounted panel)\*

\*screws not included

5











#### Wall Installation - Flat Panel VMT 2380 x1190

6.1 When installing four VicSpacer side by side to install a Flat Panel VMT 2380x1190, do not use the metal joints (side plates) between them. The contact plywood strip o