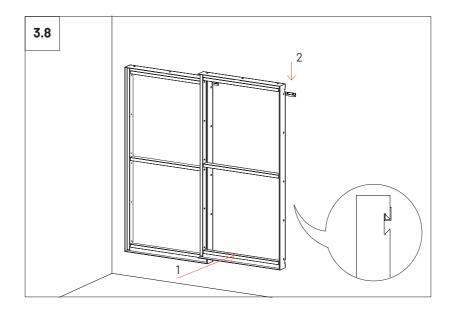

Included



#### Installation Options

This product can be installed on:

i) the wall using VicFix Mini (included) or fixing screws (not supplied);

ii) the ceiling using VicFix J Profile 2m (sold separately) or fixing screws (not supplied)

iii) vertical corners using VicFix Corner using VicFix Corner and VicFix J Profile 80mm (sold separately)







# Ways of using the gauge F





#### Ways of using the gauge X



# ļ

When installing the VicFix Mini, fix the screws in the centre of the slotted holes so that you can vertically readjust the level of the supports and allow alignment between panels. In multi-panel installations, we recomend the use of VicFix J Profile 2m (sold separately).



# 2

#### Wall installation - One unit







#### Wall installation - Two units





ĥ













#### Wall installation - Three or more units





















# Wall Installation - Horizontal (screw mounted panel)\*

\*screws not included

5











#### Wall Installation - Flat Panel VMT 2380 x1190

6.1 When installing four VicSpacer side by side to install a Flat Panel VMT 2380x1190, do not use the metal joints (side plates) between them. The contact plywood strip of the right side panel has to be rotated 180° so that the fixing nuts face the same direction and allow tightening between VicSpacers with the screws provided. 0

- For a more stable and stronger installation, as an alternative to the installation with
- ! VicFix Mini, we recommend to screw the VicSpacers directly to the wall.



























#### Ceilling Installation - Two or more units.

8

8.1 Ma