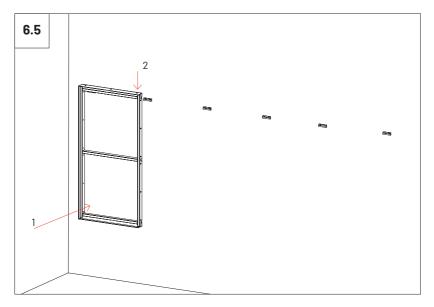

allation - One unit







#### Wall installation - Two units





ĥ













#### Wall installation - Three or more units





















# Wall Installation - Horizontal (screw mounted panel)\*

\*screws not included

5











#### Wall Installation - Flat Panel VMT 2380 x1190

6.1 When installing four VicSpacer side by side to install a Flat Panel VMT 2380x1190, do not use the metal joints (side plates) between them. The contact plywood strip of the right side panel has to be rotated 180° so that the fixing nuts face the same direction and allow tightening between VicSpacers with the screws provided. 0

- For a more stable and stronger installation, as an alternative to the installation with
- ! VicFix Mini, we recommend to screw the VicSpacers directly to the wall.



























#### Ceilling Installation - Two or more units.

8

8.1 Mark the drill holes of the VicSpacers according to the diagram. In the case of installing two or more units, pay attention to the spacing between units. The dimensions marked between VicSpacers are for use of only one metal joint between them.











# Ceilling Instalation - With J Profile 2m (Sold separately)









It is recommend to leave some centimeters beyond the first and the last panel to avoid it to loose contact with the VicFix J profile. In countries where earthquakes are likely to happen, it should be applied a blocking element such as a L profile to avoid the last panel to slide off the VicFix J profile. Vicoustic will not take responsibility for any mistakes/ limitations occurring during instal