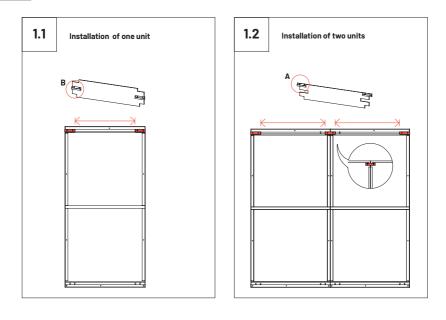

#### Wall installation - One unit

#### Wall installation - Two units

ĥ

# ļ

When installing the VicFix Mini, fix the screws in the centre of the slotted holes so that you can vertically readjust the level of the supports and allow alignment between panels. In multi-panel installations, we recomend the use of VicFix J Profile 2m (sold separately).