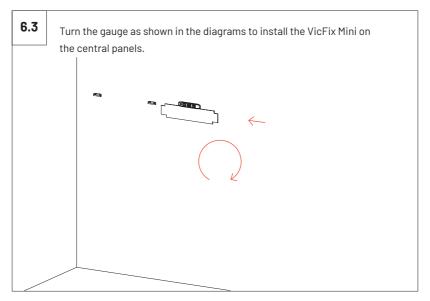

# Ways of using the gauge F

# ļ

When installing the VicFix Mini, fix the screws in the centre of the slotted holes so that you can vertically readjust the level of the supports and allow alignment between panels. In multi-panel installations, we recomend the use of VicFix J Profile 2m (sold separately).