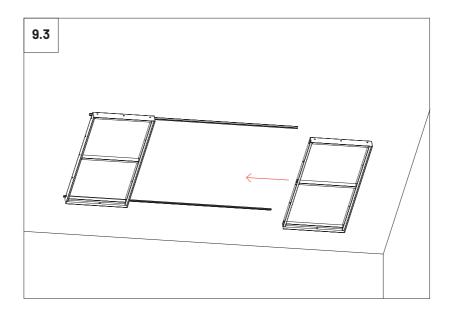

# Ceilling Instalation - With J Profile 2m (Sold separately)

It is recommend to leave some centimeters beyond the first and the last panel to avoid it to loose contact with the VicFix J profile. In countries where earthquakes are likely to happen, it should be applied a blocking element such as a L profile to avoid the last panel to slide off the VicFix J profile. Vicoustic will not take responsibility for any mistakes/ limitations occurring during installations or any damages resulting from falling panels.