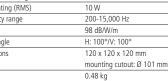

#### MADE IN YEARS MANUFACTURER WARRANTY GERMANY

| Flush-mount horn speaker (music horn) with full                                                                         | Model                                                      | NR-10M                                                |
|-------------------------------------------------------------------------------------------------------------------------|------------------------------------------------------------|-------------------------------------------------------|
| range speaker, 4 $\Omega$                                                                                               | Total power rating                                         | 20 W                                                  |
| <ul><li>For wall mounting and ceiling installation</li><li>After installation weatherproof and IP54 certified</li></ul> | Power rating (RMS)                                         | 10 W                                                  |
|                                                                                                                         | Frequency range                                            | 200-15,000 Hz                                         |
|                                                                                                                         | SPL                                                        | 98 dB/W/m                                             |
|                                                                                                                         | Beam angle                                                 | H: 100°/V: 100°                                       |
|                                                                                                                         | Dimensions                                                 | 120 x 120 x 120 mm                                    |
| 5 5                                                                                                                     | Power rating (RMS)<br>Frequency range<br>SPL<br>Beam angle | 10 W<br>200-15,000 Hz<br>98 dB/W/m<br>H: 100°/V: 100° |