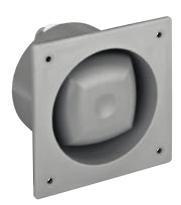

### **NR-10M** Order No. 0160480

sound are required ABS plastic housing

attachment

#### MADE IN YEARS MANUFACTURER WARRANTY GERMANY

| Flush-mount horn speaker (music horn) with full                                                                         | Model                                                      | NR-10M                                                |
|-------------------------------------------------------------------------------------------------------------------------|------------------------------------------------------------|-------------------------------------------------------|
| range speaker, 4 $\Omega$                                                                                               | Total power rating                                         | 20 W                                                  |
| <ul><li>For wall mounting and ceiling installation</li><li>After installation weatherproof and IP54 certified</li></ul> | Power rating (RMS)                                         | 10 W                                                  |
|                                                                                                                         | Frequency range                                            | 200-15,000 Hz                                         |
|                                                                                                                         | SPL                                                        | 98 dB/W/m                                             |
|                                                                                                                         | Beam angle                                                 | H: 100°/V: 100°                                       |
|                                                                                                                         | Dimensions                                                 | 120 x 120 x 120 mm                                    |
| 5 5                                                                                                                     | Power rating (RMS)<br>Frequency range<br>SPL<br>Beam angle | 10 W<br>200-15,000 Hz<br>98 dB/W/m<br>H: 100°/V: 100° |