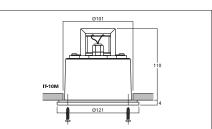

#### **IT-10M** Order No. 0160470

• 5 cm (2.5") full range speaker with horn front

• Mounting flange with foam rubber sealing

• Suitable for general indoor and outdoor applications wherever a high sound pressure level and an excellent

| Model              | IT-10M                    |
|--------------------|---------------------------|
| Power rating (RMS) | 10/5/2.5 W                |
| Frequency range    | 200-15,000 Hz             |
| SPL                | 98 dB/W/m                 |
| Beam angle         | H: 100°/V: 100°           |
| Dimensions         | 120 x 120 x 120 mm        |
|                    | mounting cutout: Ø 101 mm |
| Weight             | 0.75 kg                   |