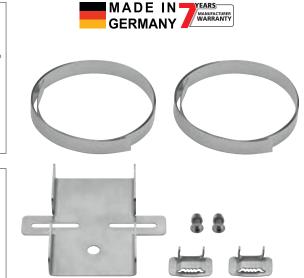

Weight

Order No. 0163360

Pole mount set, for PA horn speakers or cameras.

- Suitable for mounting, e.g. IT-130, IT-300TW, IT-40, IT-400TW
- Load capacity: 100 kg (when installed by an expert)
- For pole diameter: up to Ø 300 mm
- Mounting plate and mounting accessories made of V2A steel

## Supplied w/o speakers.

Special tools are required for installation. Further information can be obtained from the sales department at MONACOR.

For installation by experts only, as otherwise persons and units will be put at risk.