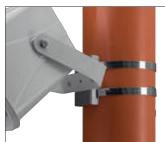

Weight

Order No. 0163360

Pole mount set, for PA horn speakers or cameras.

- Suitable for mounting, e.g. IT-130, IT-300TW, IT-40, IT-400TW
- Load capacity: 100 kg (when installed by an expert)
- For pole diameter: up to Ø 300 mm
- Mounting plate and mounting accessories made of V2A steel

## Supplied w/o speakers.

Special tools are required for installation. Further information can be obtained from the sales department at MONACOR.

For installation by experts only, as otherwise persons and units will be put at risk.