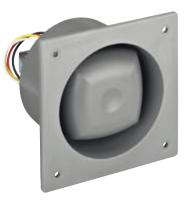

#### **IT-10M** Order No. 0160470

#### 100V IP 54 10 W

# Flush-mount horn speaker (music horn) with full range speaker

- For wall mounting and ceiling installation
- 100 V transmission technology with 3 power taps
- After installation weatherproof and IP54 certified
- 5 cm (2.5") full range speaker with horn front attachment
- Suitable for general indoor and outdoor applications wherever a high sound pressure level and an excellent sound are required
- ABS plastic housing
- Mounting flange with foam rubber sealing

• 5 cm (2.5") full range speaker with horn front

• Mounting flange with foam rubber sealing

• Suitable for general indoor and outdoor applications wherever a high sound pressure level and an excellent

| Model              | IT-10M                    |
|--------------------|---------------------------|
| Power rating (RMS) | 10/5/2.5 W                |
| Frequency range    | 200-15,000 Hz             |
| SPL                | 98 dB/W/m                 |
| Beam angle         | H: 100°/V: 100°           |
| Dimensions         | 120 x 120 x 120 mm        |
|                    | mounting cutout: Ø 101 mm |
| Weight             | 0.75 kg                   |