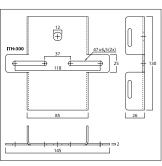

• 5 cm (2.5") full range speaker with horn front

• Mounting flange with foam rubber sealing

• Suitable for general indoor and outdoor applications wherever a high sound pressure level and an excellent

| Model              | IT-10M                    |
|--------------------|---------------------------|
| Power rating (RMS) | 10/5/2.5 W                |
| Frequency range    | 200-15,000 Hz             |
| SPL                | 98 dB/W/m                 |
| Beam angle         | H: 100°/V: 100°           |
| Dimensions         | 120 x 120 x 120 mm        |
|                    | mounting cutout: Ø 101 mm |
| Weight             | 0.75 kg                   |