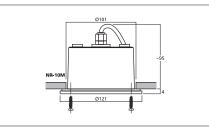

### **NR-10M** Order No. 0160480

sound are required ABS plastic housing

attachment

#### MADE IN YEARS MANUFACTURER WARRANTY GERMANY

| Flush-mount horn speaker (music horn) with full                                                                         | Model                                                      | NR-10M                                                |
|-------------------------------------------------------------------------------------------------------------------------|------------------------------------------------------------|-------------------------------------------------------|
| range speaker, 4 $\Omega$                                                                                               | Total power rating                                         | 20 W                                                  |
| <ul><li>For wall mounting and ceiling installation</li><li>After installation weatherproof and IP54 certified</li></ul> | Power rating (RMS)                                         | 10 W                                                  |
|                                                                                                                         | Frequency range                                            | 200-15,000 Hz                                         |
|                                                                                                                         | SPL                                                        | 98 dB/W/m                                             |
|                                                                                                                         | Beam angle                                                 | H: 100°/V: 100°                                       |
|                                                                                                                         | Dimensions                                                 | 120 x 120 x 120 mm                                    |
| 5 5                                                                                                                     | Power rating (RMS)<br>Frequency range<br>SPL<br>Beam angle | 10 W<br>200-15,000 Hz<br>98 dB/W/m<br>H: 100°/V: 100° |