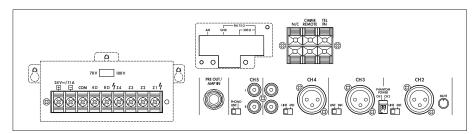

### 4-zone mono PA mixing amplifier

- 1 x 120 W
- Silent operation due to fanless cooling concept
- Chime, continuous sound and wailing sound, automatic mute, chime can also be activated via external momentary push-button, 2-tone chime or 4-tone chime (selectable)
- Bass, treble and master controls, level display via LEDs
- 15 V phantom power for channels 2 and 3
- Insertions for various functions are available at option
- 482 mm (19") rack installation with mounting frame PA-1200RM, available at option

• Mains operation and 24 V emergency power operation

| Model             | PA-1200               |
|-------------------|-----------------------|
| Peak output power | 170 W                 |
| Power rating      | 120 W                 |
| Inputs            | 1.5 mV/600 Ω (mic),   |
|                   | 150 mV/47 kΩ (line),  |
|                   | 1 mV/47 kΩ (phono)    |
| Frequency range   | 80-15,000 Hz          |
| Equalizer bass    | ± 10 dB/100 Hz        |
| Equalizer treble  | ± 10 dB/10 kHz        |
| S/N ratio         | > 60 dB (mic),        |
|                   | > 70 dB (line)        |
| THD               | < 1%                  |
| Power supply      | ~ 230 V/50 Hz/280 VA, |
|                   | 24 V/11 A             |
| Dimensions        | 420 x 122 x 350 mm    |
| Weight            | 12.28 kg              |