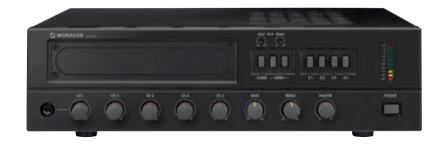

### PA-1200

Order No. 0170710

### 4-zone mono PA mixing amplifier

- 1 x 120 W
- Silent operation due to fanless cooling concept
- Chime, continuous sound and wailing sound, automatic mute, chime can also be activated via external momentary push-button, 2-tone chime or 4-tone chime (selectable)
- Bass, treble and master controls, level display via LEDs
- 15 V phantom power for channels 2 and 3
- Insertions for various functions are available at option
- 482 mm (19") rack installation with mounting frame PA-1200RM, available at option

• Mains operation and 24 V emergency power operation

| Model             | PA-1200               |
|-------------------|-----------------------|
| Peak output power | 170 W                 |
| Power rating      | 120 W                 |
| Inputs            | 1.5 mV/600 Ω (mic),   |
|                   | 150 mV/47 kΩ (line),  |
|                   | 1 mV/47 kΩ (phono)    |
| Frequency range   | 80-15,000 Hz          |
| Equalizer bass    | ± 10 dB/100 Hz        |
| Equalizer treble  | ± 10 dB/10 kHz        |
| S/N ratio         | > 60 dB (mic),        |
|                   | > 70 dB (line)        |
| THD               | < 1%                  |
| Power supply      | ~ 230 V/50 Hz/280 VA, |
|                   | 24 V/11 A             |
| Dimensions        | 420 x 122 x 350 mm    |
| Weight            | 12.28 kg              |