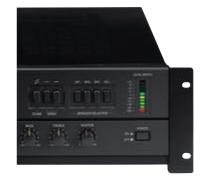

### PA-1200

Order No. 0170710

### 4-zone mono PA mixing amplifier

- 1 x 120 W
- Silent operation due to fanless cooling concept
- Chime, continuous sound and wailing sound, automatic mute, chime can also be activated via external momentary push-button, 2-tone chime or 4-tone chime (selectable)
- Bass, treble and master controls, level display via LEDs
- 15 V phantom power for channels 2 and 3
- Insertions for various functions are available at option
- 482 mm (19") rack installation with mounting frame PA-1200RM, available at option

• Mains operation and 24 V emergency power operation

| Model             | PA-1200               |
|-------------------|-----------------------|
| Peak output power | 170 W                 |
| Power rating      | 120 W                 |
| Inputs            | 1.5 mV/600 Ω (mic),   |
|                   | 150 mV/47 kΩ (line),  |
|                   | 1 mV/47 kΩ (phono)    |
| Frequency range   | 80-15,000 Hz          |
| Equalizer bass    | ± 10 dB/100 Hz        |
| Equalizer treble  | ± 10 dB/10 kHz        |
| S/N ratio         | > 60 dB (mic),        |
|                   | > 70 dB (line)        |
| THD               | < 1%                  |
| Power supply      | ~ 230 V/50 Hz/280 VA, |
|                   | 24 V/11 A             |
| Dimensions        | 420 x 122 x 350 mm    |
| Weight            | 12.28 kg              |