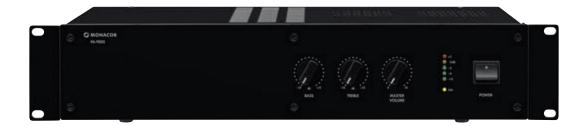

## Mono PA power amplifier

- 1 x 120 W
- Silent operation due to fanless cooling concept
- 2-way tone control
- Switchable low cut filter
- Speaker outputs via screw terminals
- Feed-through output (link)
- Mains operation or 24 V emergency power operation
- 482 mm (19") rack installation with supplied mounting brackets

| Model             | PA-900S                 |
|-------------------|-------------------------|
| Peak output power | 160 W                   |
| Power rating      | 120 W                   |
| Inputs            | 765 mV (line)           |
| Frequency range   | 50-15,000 Hz            |
| Equalizer bass    | ± 10 dB/100 Hz          |
| Equalizer treble  | ± 10 dB/10 kHz          |
| S/N ratio         | > 80 dB                 |
| THD               | < 0.5%                  |
| Power supply      | ~ 230 V/50 Hz/300 VA,   |
|                   | 24 V/9 A                |
| Dimensions        | 482 x 88 x 275 mm, 2 RU |
| Weight            | 9.5 kg                  |