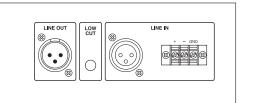

## Mono PA power amplifier

- 1 x 120 W
- Silent operation due to fanless cooling concept
- 2-way tone control
- Switchable low cut filter
- Speaker outputs via screw terminals
- Feed-through output (link)
- Mains operation or 24 V emergency power operation
- 482 mm (19") rack installation with supplied mounting brackets

| Model             | PA-900S                 |
|-------------------|-------------------------|
| Peak output power | 160 W                   |
| Power rating      | 120 W                   |
| Inputs            | 765 mV (line)           |
| Frequency range   | 50-15,000 Hz            |
| Equalizer bass    | ± 10 dB/100 Hz          |
| Equalizer treble  | ± 10 dB/10 kHz          |
| S/N ratio         | > 80 dB                 |
| THD               | < 0.5%                  |
| Power supply      | ~ 230 V/50 Hz/300 VA,   |
|                   | 24 V/9 A                |
| Dimensions        | 482 x 88 x 275 mm, 2 RU |
| Weight            | 9.5 kg                  |