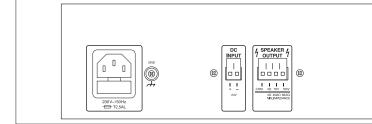

## Mono PA power amplifier

- 1 x 120 W
- Silent operation due to fanless cooling concept
- 2-way tone control
- Switchable low cut filter
- Speaker outputs via screw terminals
- Feed-through output (link)
- Mains operation or 24 V emergency power operation
- 482 mm (19") rack installation with supplied mounting brackets

| Model             | PA-900S                 |
|-------------------|-------------------------|
| Peak output power | 160 W                   |
| Power rating      | 120 W                   |
| Inputs            | 765 mV (line)           |
| Frequency range   | 50-15,000 Hz            |
| Equalizer bass    | ± 10 dB/100 Hz          |
| Equalizer treble  | ± 10 dB/10 kHz          |
| S/N ratio         | > 80 dB                 |
| THD               | < 0.5%                  |
| Power supply      | ~ 230 V/50 Hz/300 VA,   |
|                   | 24 V/9 A                |
| Dimensions        | 482 x 88 x 275 mm, 2 RU |
| Weight            | 9.5 kg                  |