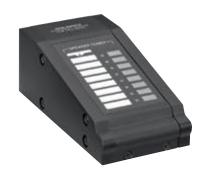

## ARM-880RCE

8-zone extension module, for PA zone paging microphone ARM-880RC.

- 8 zones can individually be controlled
- Replaceable label for marking the zones
- LED indication for selected zone
- Addressing via DIP switches
- Connection to ARM-880RC or additional ARM-880RCE via ribbon cable
- Power supply via ARM-880RC