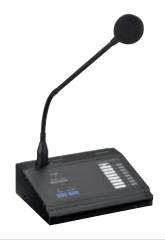

## ARM-880RC

Order No. 0173810

PA zone paging microphone, for audio matrix router ARM-880.

- 8 zones
- Zones can individually be controlled, group call
- Replaceable label for marking the zones
- Plug-in electret gooseneck microphone (3-pole XLR)
- 2-tone or 4-tone chime, can be switched off
- Volume control for microphone and chime
- LEDs for indicating operation, output level and selected zone
- 8 additional zones with each extension module (available at option), 32 zones in total with a maximum of 3 extension modules, connection via existing ribbon cable
- Connection to ARM-880 via RJ45 jack and Cat. 5 network cable (supplied w/o cable)
- Power is provided via enclosed power supply