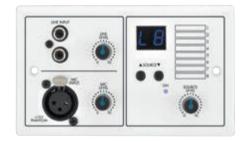

## **ARM-880WP1**

Order No. 0173830

Wall module, for remote control of audio matrix router ARM-880.

- Intended application: remote control of one zone, local insertion of audio signals
- 2 RCA jacks for line signals
- Microphone connection via NEUTRIK 3-pole XLR jack
- Source selector switch
- Level controls for line, microphone and source
- 15 V phantom power
- 7-segment LED display

- Connection to ARM-880 and power supply via RJ45 jack and Cat. 5 network cable. A separate power supply is required for operation with cable lengths of more than 50 m
- Dimensions front panel: 146 x 86 mm
- Supplied with robust flush-mounted metal housing