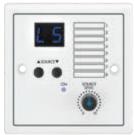

## **ARM-880WP2**

Order No. 0173840

Wall module, for remote control of audio matrix router ARM-880.

- Intended application: remote control of 1 zone
- Source selector switch
- Level control
- 7-segment LED display
- Connection to ARM-880 and power supply via RJ45 jack and Cat. 5 network cable. A separate power supply is required for operation with cable lengths of more than 50 m
- Dimensions front panel: 86 x 86 mm
- · Supplied with robust flush-mounted metal housing