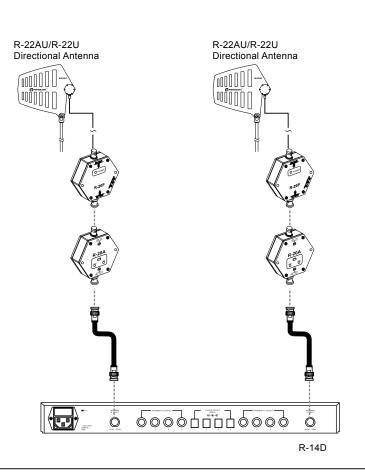

The R-20P is a device that supplies power to antennas or antenna amplifiers, providing DC8V, 300mA output, allowing external antenna systems to work independently. The aluminum housing is designed with a rugged, lightweight construction and excellent heat dissipation, making the internal circuitry durable and continuously providing the output voltage, which is a best choice for the antenna receiving system.