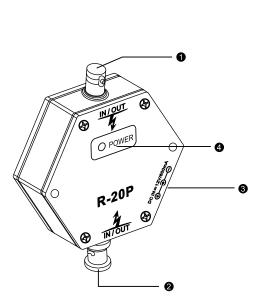

-The type of the connection cable and length: 50 Ohm low-loss coaxial cable.

R-20P Functions

- ② Antenna connection Input or output (BNC terminal) Connect the required antenna equipment.
  - ③ 9 to 12V-DC power input port.
  - 4 Power Indicator.